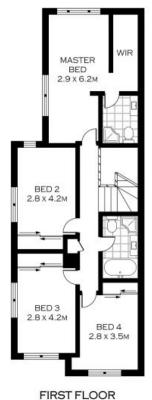

## **Family Duplex**

- Quality finishes and a contemporary colour scheme throughout
- Light-filled living room looking out onto sunny outdoor entertaining
- Modern kitchen with stone bench tops, stainless fittings and ample storage
- Spacious open-plan dining area adjacent to kitchen and living zone
- Convenient and spacious study/home office nearby living area
- Elegant bathroom with shower and bath and quality finishes
- Generous additional bedrooms each have built-in wardobes
- Sunny master bedroom with walk-in robe and contemporary ensuite
- High ceilings, air conditioning, additional attic storage and security alarm/intercom
- Outdoor entertaining with paved seating area and large family-friendly yard

**Price**: \$1435000

**Lucas Harwood** 

0431 001 001

GROUND FLOOR

INT: 217.25m²

PLANS SHOWN ONLY INDICATIVE OF LAYOUT. DIMENSIONS ARE APPROXIMATE. Floor plans by www.remaustrafia.com Ref. No. 11626

158 KAREENA ROAD