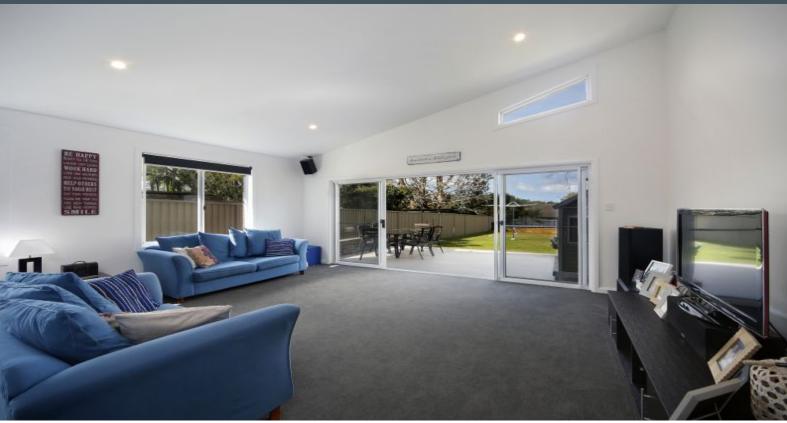

## **Family Duplex**

- Quality finishes and a contemporary colour scheme throughout
- Light-filled living room looking out onto sunny outdoor entertaining
- Modern kitchen with stone bench tops, stainless fittings and ample storage
- Spacious open-plan dining area adjacent to kitchen and living zone
- Convenient and spacious study/home office nearby living area
- Elegant bathroom with shower and bath and quality finishes
- Generous additional bedrooms each have built-in wardobes
- Sunny master bedroom with walk-in robe and contemporary ensuite
- High ceilings, air conditioning, additional attic storage and security alarm/intercom
- Outdoor entertaining with paved seating area and large family-friendly yard