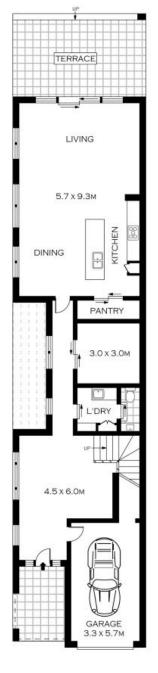

## **Family Duplex**

- Quality finishes and a contemporary colour scheme throughout
- Light-filled living room looking out onto sunny outdoor entertaining
- Modern kitchen with stone bench tops, stainless fittings and ample storage
- Spacious open-plan dining area adjacent to kitchen and living zone
- Convenient and spacious study/home office nearby living area
- Elegant bathroom with shower and bath and quality finishes
- Generous additional bedrooms each have built-in wardobes
- Sunny master bedroom with walk-in robe and contemporary ensuite
- High ceilings, air conditioning, additional attic storage and security alarm/intercom
- Outdoor entertaining with paved seating area and large family-friendly yard

**Price**: \$1435000

**Lucas Harwood** 

0431 001 001

GROUND FLOOR

INT: 217.25m²

PLANS SHOWN ONLY INDICATIVE OF LAYOUT. DIMENSIONS ARE APPROXIMATE. Floor plans by www.remaustrafia.com Ref. No. 11626

158 KAREENA ROAD