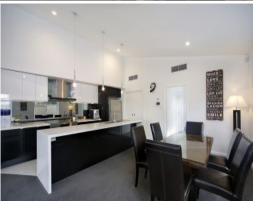

## **Family Duplex**

- Quality finishes and a contemporary colour scheme throughout
- Light-filled living room looking out onto sunny outdoor entertaining
- Modern kitchen with stone bench tops, stainless fittings and ample storage
- Spacious open-plan dining area adjacent to kitchen and living zone
- Convenient and spacious study/home office nearby living area
- Elegant bathroom with shower and bath and quality finishes
- Generous additional bedrooms each have built-in wardobes
- Sunny master bedroom with walk-in robe and contemporary ensuite
- High ceilings, air conditioning, additional attic storage and security alarm/intercom
- Outdoor entertaining with paved seating area and large family-friendly yard