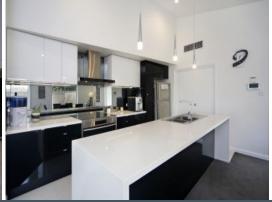

## **Family Duplex**

- Quality finishes and a contemporary colour scheme throughout
- Light-filled living room looking out onto sunny outdoor entertaining
- Modern kitchen with stone bench tops, stainless fittings and ample storage
- Spacious open-plan dining area adjacent to kitchen and living zone
- Convenient and spacious study/home office nearby living area
- Elegant bathroom with shower and bath and quality finishes
- Generous additional bedrooms each have built-in wardobes
- Sunny master bedroom with walk-in robe and contemporary ensuite
- High ceilings, air conditioning, additional attic storage and security alarm/intercom
- Outdoor entertaining with paved seating area and large family-friendly yard