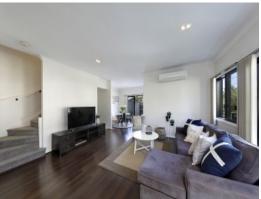

## Spacious Townhouse

- Spacious open-plan layout with a contemporary neutral colour scheme throughout
- Large light-filled lounge room flows onto dining zone overlooking impressive courtyard
- Gas kitchen with breakfast bar, granite bench tops, steel appliances and ample storage
- Grand master bedroom with ensuite, walk in wardrobe and peaceful balcony
- Additional bedrooms include built-in wardrobes, second bedroom includes balcony
- High-ceilings, large laundry, air-conditioning, easy-care flooring, new carpet and fresh paint throughout