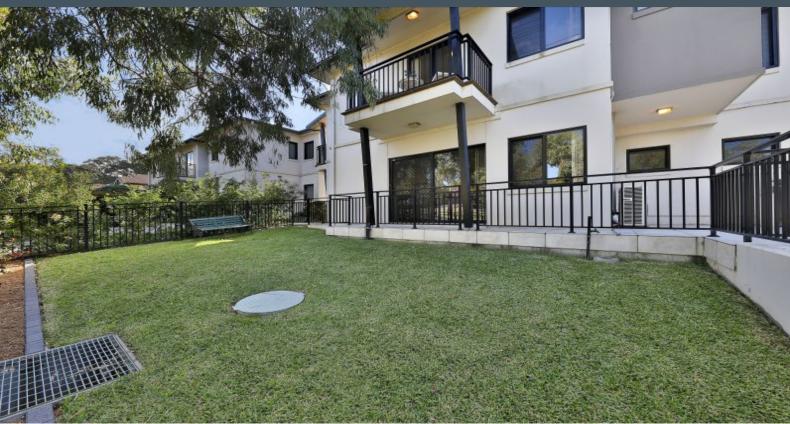

## Spacious Townhouse

- Spacious open-plan layout with a contemporary neutral colour scheme throughout
- Large light-filled lounge room flows onto dining zone overlooking impressive courtyard
- Gas kitchen with breakfast bar, granite bench tops, steel appliances and ample storage
- Grand master bedroom with ensuite, walk in wardrobe and peaceful balcony
- Additional bedrooms include built-in wardrobes, second bedroom includes balcony
- High-ceilings, large laundry, air-conditioning, easy-care flooring, new carpet and fresh paint throughout