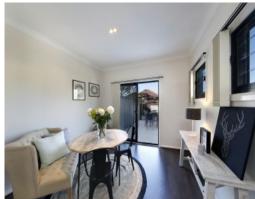

## Spacious Townhouse

- Spacious open-plan layout with a contemporary neutral colour scheme throughout
- Large light-filled lounge room flows onto dining zone overlooking impressive courtyard
- Gas kitchen with breakfast bar, granite bench tops, steel appliances and ample storage
- Grand master bedroom with ensuite, walk in wardrobe and peaceful balcony
- Additional bedrooms include built-in wardrobes, second bedroom includes balcony
- High-ceilings, large laundry, air-conditioning, easy-care flooring, new carpet and fresh paint throughout