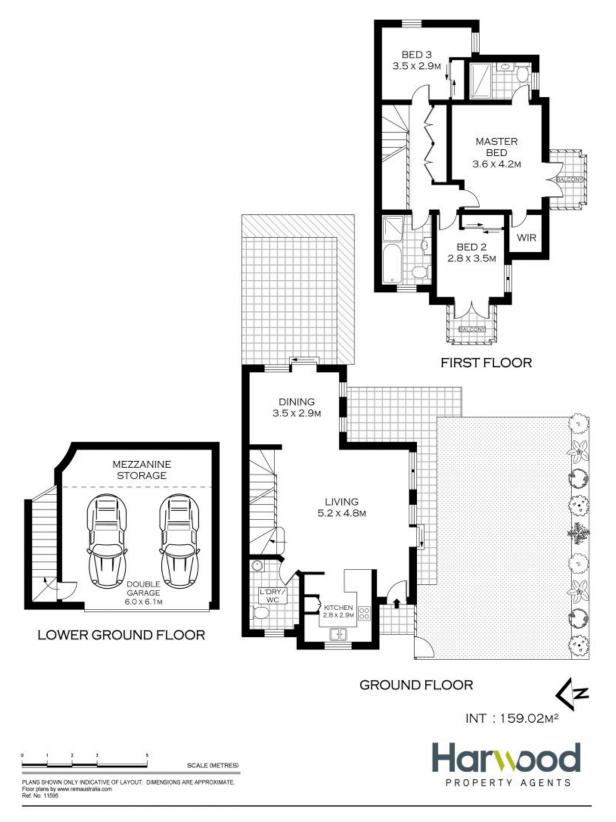

## Spacious Townhouse

- Spacious open-plan layout with a contemporary neutral colour scheme throughout
- Large light-filled lounge room flows onto dining zone overlooking impressive courtyard
- Gas kitchen with breakfast bar, granite bench tops, steel appliances and ample storage
- Grand master bedroom with ensuite, walk in wardrobe and peaceful balcony
- Additional bedrooms include built-in wardrobes, second bedroom includes balcony
- High-ceilings, large laundry, air-conditioning, easy-care flooring, new carpet and fresh paint throughout