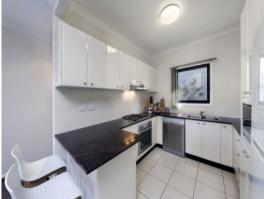

## Spacious Townhouse

- Spacious open-plan layout with a contemporary neutral colour scheme throughout
- Large light-filled lounge room flows onto dining zone overlooking impressive courtyard
- Gas kitchen with breakfast bar, granite bench tops, steel appliances and ample storage
- Grand master bedroom with ensuite, walk in wardrobe and peaceful balcony
- Additional bedrooms include built-in wardrobes, second bedroom includes balcony
- High-ceilings, large laundry, air-conditioning, easy-care flooring, new carpet and fresh paint throughout