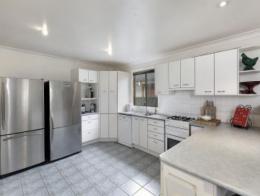

## Level Living

- Light-filled, single-level layout with a tasteful colour palette throughout
- Light-filled formal lounge room and spacious formal dining area
- Four spacious and light-filled bedrooms, two with built in wardrobes.
- Over-height pergola and outdoor dining zone, great for year-round entertaining.
- Kitchen with breakfast bar, dishwasher and ample bench and storage space
- Workshop, garden shed, split system air-conditioning and an extra room for a home office or study.
- Great potential for a duplex development. (STCA)