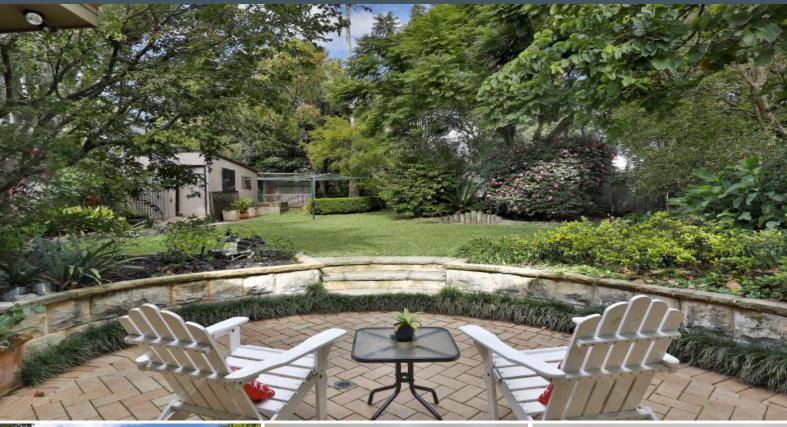

## Level Living

- Light-filled, single-level layout with a tasteful colour palette throughout
- Light-filled formal lounge room and spacious formal dining area
- Four spacious and light-filled bedrooms, two with built in wardrobes.
- Over-height pergola and outdoor dining zone, great for year-round entertaining.
- Kitchen with breakfast bar, dishwasher and ample bench and storage space
- Workshop, garden shed, split system air-conditioning and an extra room for a home office or study.
- Great potential for a duplex development. (STCA)