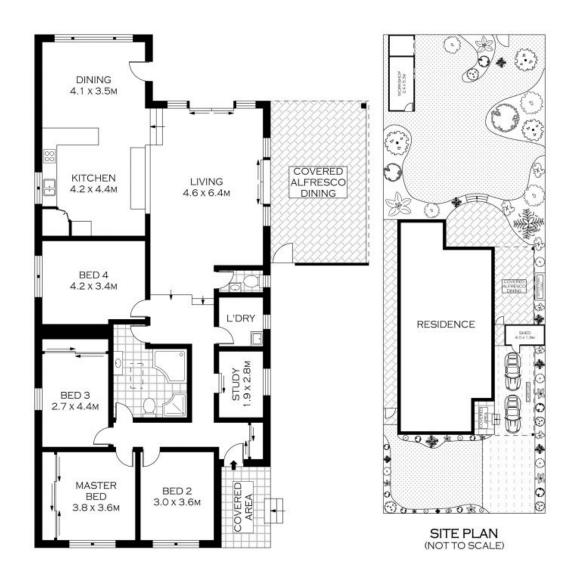

## 18 Gwawley Parade Miranda, NSW

4

## Level Living

- Light-filled, single-level layout with a tasteful colour palette throughout
- Light-filled formal lounge room and spacious formal dining area
- Four spacious and light-filled bedrooms, two with built in wardrobes.
- Over-height pergola and outdoor dining zone, great for year-round entertaining.
- Kitchen with breakfast bar, dishwasher and ample bench and storage space
- Workshop, garden shed, split system air-conditioning and an extra room for a home office or study.
- Great potential for a duplex development. (STCA)

Price:

\$1455500

**Lucas Harwood** 

**Lucas Harwood** 

0431 001 001

0431 001 001

INT: 166.74M<sup>2</sup>

18 GWAWLEY PARADE

**MIRANDA** 