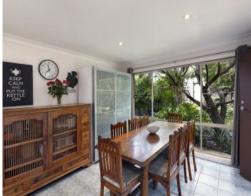

## Level Living

- Light-filled, single-level layout with a tasteful colour palette throughout
- Light-filled formal lounge room and spacious formal dining area
- Four spacious and light-filled bedrooms, two with built in wardrobes.
- Over-height pergola and outdoor dining zone, great for year-round entertaining.
- Kitchen with breakfast bar, dishwasher and ample bench and storage space
- Workshop, garden shed, split system air-conditioning and an extra room for a home office or study.
- Great potential for a duplex development. (STCA)