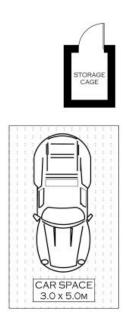

## **Great Location**

- Just 600m (approx) to Caringbah train station, 150m (approx) to Coles and Woolworths supermarkets
- Spacious open-plan layout with plenty of space for living and dining zones
- Immaculate kitchen with ample bench and storage space
- Very generous bedrooms with built-in wardrobes and leafy views
- Large bathroom with separate bath and shower
- High ceilings, clever layout, generous laundry and ample cupboard space for storage
- Well-maintained security block with intercom access
- Internal access to car space, storage cage and ample off-street parking
- Perfect investment opportunity in a lucrative suburb or ideal low maintenance lifestyle option