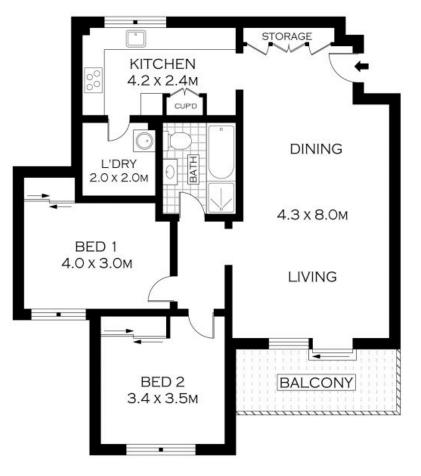

## **Great Location**

- Just 600m (approx) to Caringbah train station, 150m (approx) to Coles and Woolworths supermarkets
- Spacious open-plan layout with plenty of space for living and dining zones
- Immaculate kitchen with ample bench and storage space
- Very generous bedrooms with built-in wardrobes and leafy views
- Large bathroom with separate bath and shower
- High ceilings, clever layout, generous laundry and ample cupboard space for storage
- Well-maintained security block with intercom access
- Internal access to car space, storage cage and ample off-street parking
- Perfect investment opportunity in a lucrative suburb or ideal low maintenance lifestyle option

**Price**: \$590000

**Lucas Harwood** 

0431 001 001

FIRST FLOOR

INT: 91.00M<sup>2</sup>

22/63-69 PRESIDENT AVENUE

CARINGBAH