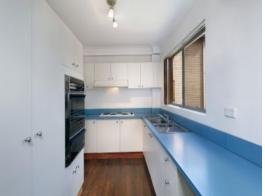

## **Great Location**

- Just 600m (approx) to Caringbah train station, 150m (approx) to Coles and Woolworths supermarkets
- Spacious open-plan layout with plenty of space for living and dining zones
- Immaculate kitchen with ample bench and storage space
- Very generous bedrooms with built-in wardrobes and leafy views
- Large bathroom with separate bath and shower
- High ceilings, clever layout, generous laundry and ample cupboard space for storage
- Well-maintained security block with intercom access
- Internal access to car space, storage cage and ample off-street parking
- Perfect investment opportunity in a lucrative suburb or ideal low maintenance lifestyle option