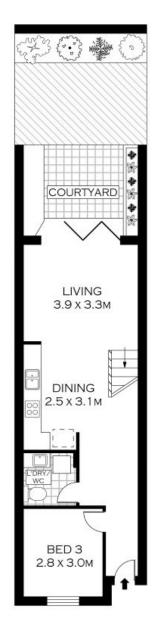

## Stylish Townhouse

- Bright open-plan layout with versatile and spacious living space
- Gas kitchen with Caesarstone benchtops, steel appliances and ample storage
- Generous light-filled master bedroom with ensuite and built-in wardrobe
- Additional bedrooms are well-proportioned with leafy views
- Designer main bathroom with both bath and shower and laundry with w/c
- High ceilings, modern flooring, plantation shutters and ducted a/c
- Large entertainer's courtyard, perfect for family gatherings
- Garden complex, with common lawn area directly in front of number 12
- Double lock-up garage with shelving and visitor parking spaces

**Price**: \$926000

**Lucas Harwood** 

0431 001 001

**GROUND FLOOR** 

FIRST FLOOR

12/52-56 MANCHESTER ROAD

**GYMEA** 