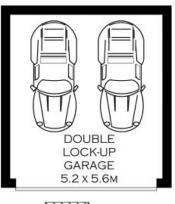

## Stylish Townhouse

- Bright open-plan layout with versatile and spacious living space
- Gas kitchen with Caesarstone benchtops, steel appliances and ample storage
- Generous light-filled master bedroom with ensuite and built-in wardrobe
- Additional bedrooms are well-proportioned with leafy views
- Designer main bathroom with both bath and shower and laundry with w/c
- High ceilings, modern flooring, plantation shutters and ducted a/c
- Large entertainer's courtyard, perfect for family gatherings
- Garden complex, with common lawn area directly in front of number 12
- Double lock-up garage with shelving and visitor parking spaces

**Price**: \$926000

**Lucas Harwood** 

0431 001 001

**GROUND FLOOR** 

FIRST FLOOR

12/52-56 MANCHESTER ROAD

**GYMEA** 