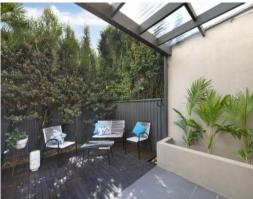

## Stylish Townhouse

- Bright open-plan layout with versatile and spacious living space
- Gas kitchen with Caesarstone benchtops, steel appliances and ample storage
- Generous light-filled master bedroom with ensuite and built-in wardrobe
- Additional bedrooms are well-proportioned with leafy views
- Designer main bathroom with both bath and shower and laundry with w/c
- High ceilings, modern flooring, plantation shutters and ducted a/c
- Large entertainer's courtyard, perfect for family gatherings
- Garden complex, with common lawn area directly in front of number 12
- Double lock-up garage with shelving and visitor parking spaces