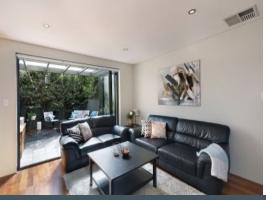

## Stylish Townhouse

- Bright open-plan layout with versatile and spacious living space
- Gas kitchen with Caesarstone benchtops, steel appliances and ample storage
- Generous light-filled master bedroom with ensuite and built-in wardrobe
- Additional bedrooms are well-proportioned with leafy views
- Designer main bathroom with both bath and shower and laundry with w/c
- High ceilings, modern flooring, plantation shutters and ducted a/c
- Large entertainer's courtyard, perfect for family gatherings
- Garden complex, with common lawn area directly in front of number 12
- Double lock-up garage with shelving and visitor parking spaces