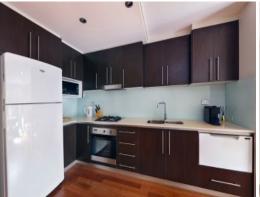

## Stylish Townhouse

- Bright open-plan layout with versatile and spacious living space
- Gas kitchen with Caesarstone benchtops, steel appliances and ample storage
- Generous light-filled master bedroom with ensuite and built-in wardrobe
- Additional bedrooms are well-proportioned with leafy views
- Designer main bathroom with both bath and shower and laundry with w/c
- High ceilings, modern flooring, plantation shutters and ducted a/c
- Large entertainer's courtyard, perfect for family gatherings
- Garden complex, with common lawn area directly in front of number 12
- Double lock-up garage with shelving and visitor parking spaces