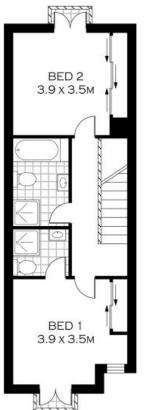

## Stylish Townhouse

- Bright open-plan layout with versatile and spacious living space
- Gas kitchen with Caesarstone benchtops, steel appliances and ample storage
- Generous light-filled master bedroom with ensuite and built-in wardrobe
- Additional bedrooms are well-proportioned with leafy views
- Designer main bathroom with both bath and shower and laundry with w/c
- High ceilings, modern flooring, plantation shutters and ducted a/c
- Large entertainer's courtyard, perfect for family gatherings
- Garden complex, with common lawn area directly in front of number 12
- Double lock-up garage with shelving and visitor parking spaces

**Price**: \$926000

**Lucas Harwood** 

0431 001 001

**GROUND FLOOR** 

FIRST FLOOR

12/52-56 MANCHESTER ROAD

**GYMEA** 