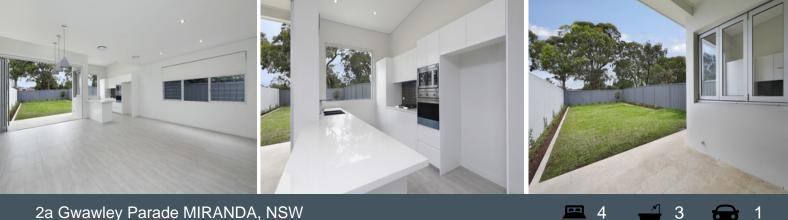

## Effortlessly Chic

- Architecturally designed to maximise space, natural light and air flow

- Open-plan downstairs zones incorporate kitchen, separate living and dining

- Low maintenance tile flooring, high ceilings, ducted a/c and sleek bespoke joinery

- Spacious kitchen with stone benchtops, gas cooking and Smeg appliances

- Light-filled upstairs family room alongside practical study nook

- Master bedroom features spacious walk-in robe and ensuite with double vanity and frameless shower

- All additional bedrooms are impressively scaled and provide built-in wardrobes

- Garage with internal access, under stair storage plus ample off-street parking

Price:

\$1000

Lucas Harwood