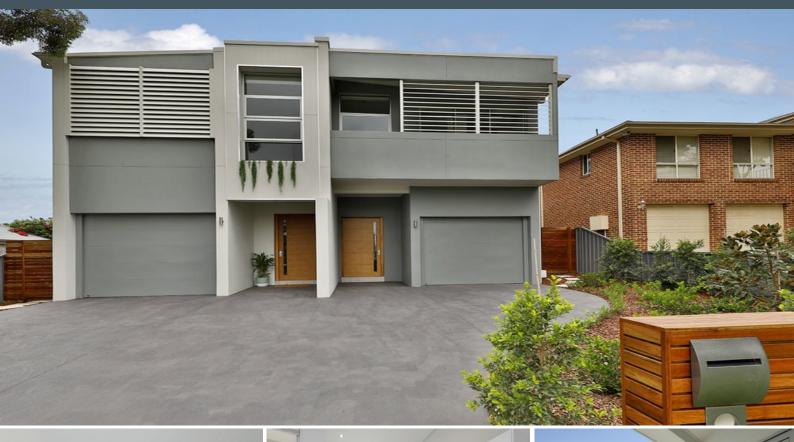

## Effortlessly Chic

- Architecturally designed to maximise space, natural light and air flow

- Open-plan downstairs zones incorporate kitchen, separate living and dining

- Low maintenance tile flooring, high ceilings, ducted a/c and sleek bespoke joinery

- Spacious kitchen with stone benchtops, gas cooking and Smeg appliances

- Light-filled upstairs family room alongside practical study nook

- Master bedroom features spacious walk-in robe and ensuite with double vanity and frameless shower

- All additional bedrooms are impressively scaled and provide built-in wardrobes

- Garage with internal access, under stair storage plus ample off-street parking

Price:

\$1000

Lucas Harwood