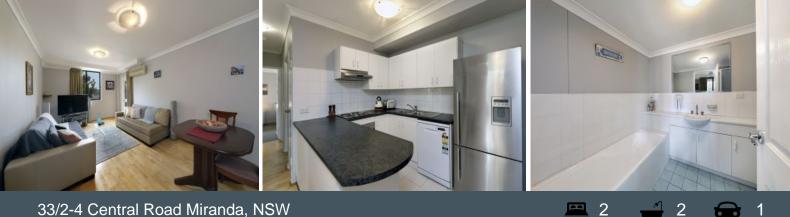

## **Central Lifestyle**

- Spacious living and dining zones flow onto a covered entertainer's balcony

- Kitchen with stainless steel appliances and ample bench and storage space

- Master bedroom with built-in robe and glass sliding doors leading onto balcony

- Two full bathrooms, ensuite for master bedroom offers both bath and shower

- Generous second bedroom with built-in robe, balcony access and breezy aspect

- Modern, low-maintenance flooring, internal laundry and air conditioning