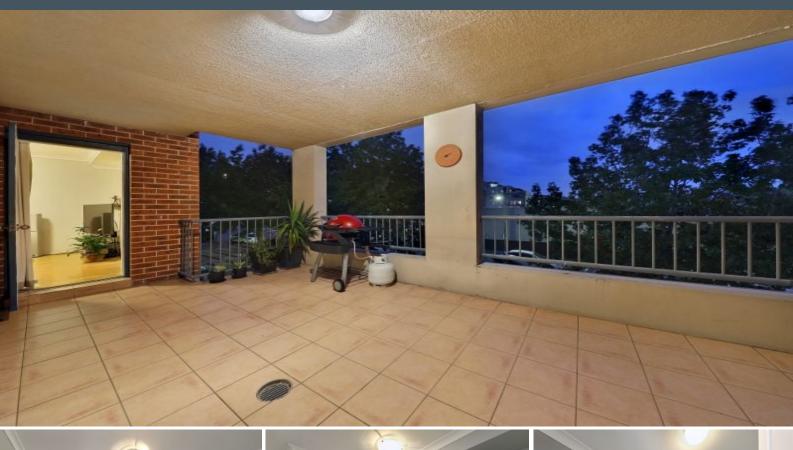

## **Central Lifestyle**

- Spacious living and dining zones flow onto a covered entertainer's balcony

- Kitchen with stainless steel appliances and ample bench and storage space

- Master bedroom with built-in robe and glass sliding doors leading onto balcony

- Two full bathrooms, ensuite for master bedroom offers both bath and shower

- Generous second bedroom with built-in robe, balcony access and breezy aspect

- Modern, low-maintenance flooring, internal laundry and air conditioning