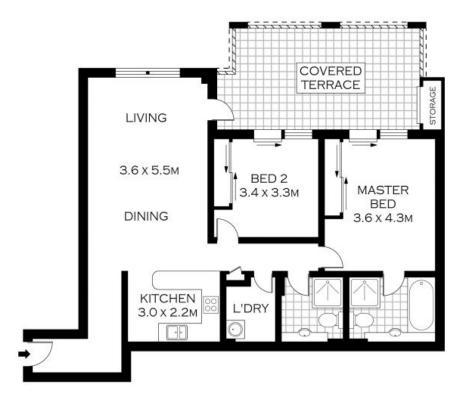

## **Central Lifestyle**

- Spacious living and dining zones flow onto a covered entertainer's balcony

- Kitchen with stainless steel appliances and ample bench and storage space

- Master bedroom with built-in robe and glass sliding doors leading onto balcony

- Two full bathrooms, ensuite for master bedroom offers both bath and shower

- Generous second bedroom with built-in robe, balcony access and breezy aspect

- Modern, low-maintenance flooring, internal laundry and air conditioning

- Well- maintained garden complex with expansive and peaceful in-ground pool

Price:

\$660000

Lucas Harwood

SCALE (METRES)

PLANS SHOWN ONLY INDICATIVE OF LAYOUT. DIMENSIONS ARE APPROXIMATE. Floor plans by www.remaustralia.com Ref. No. 11451