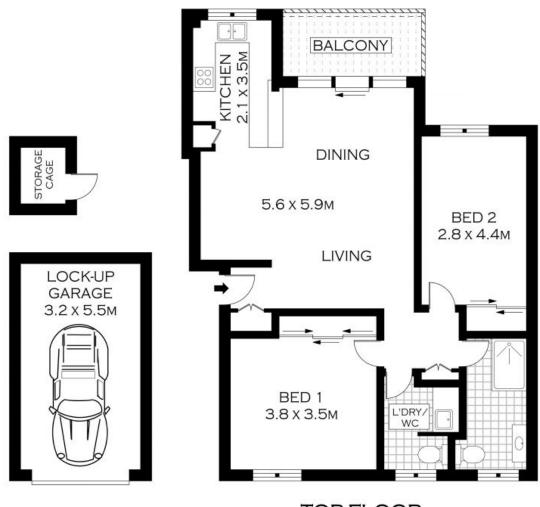

## **Spacious Living**

- Open-plan living and dining zones with sweeping park views from the balcony
- Natural light compliments a contemporary colour palette and updated finishes throughout
- Modern kitchen with stainless steel appliances and ample bench and storage space
- Well-proportioned master bedroom with built-in robes and garden views
- Spacious second bedroom with built-in wardrobe and park views
- Chic bathroom with frameless, walk-in shower and modern fixtures
- Internal laundry, additional w/c, two built in closets for linen and household items
- Low-maintenance flooring, high ceilings, down lights and ceiling fans in living room and bedrooms

Price:

**Lucas Harwood** 

0431 001 001

**TOP FLOOR** 

12B/5-39 WANDELLA ROAD

**MIRANDA** 