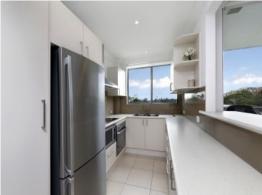

## **Spacious Living**

- Open-plan living and dining zones with sweeping park views from the balcony
- Natural light compliments a contemporary colour palette and updated finishes throughout
- Modern kitchen with stainless steel appliances and ample bench and storage space
- Well-proportioned master bedroom with built-in robes and garden views
- Spacious second bedroom with built-in wardrobe and park views
- Chic bathroom with frameless, walk-in shower and modern fixtures
- Internal laundry, additional w/c, two built in closets for linen and household items
- Low-maintenance flooring, high ceilings, down lights and ceiling fans in living room and bedrooms