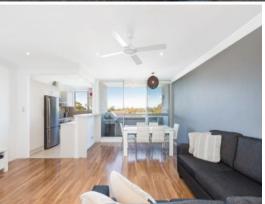

## **Spacious Living**

- Open-plan living and dining zones with sweeping park views from the balcony
- Natural light compliments a contemporary colour palette and updated finishes throughout
- Modern kitchen with stainless steel appliances and ample bench and storage space
- Well-proportioned master bedroom with built-in robes and garden views
- Spacious second bedroom with built-in wardrobe and park views
- Chic bathroom with frameless, walk-in shower and modern fixtures
- Internal laundry, additional w/c, two built in closets for linen and household items
- Low-maintenance flooring, high ceilings, down lights and ceiling fans in living room and bedrooms