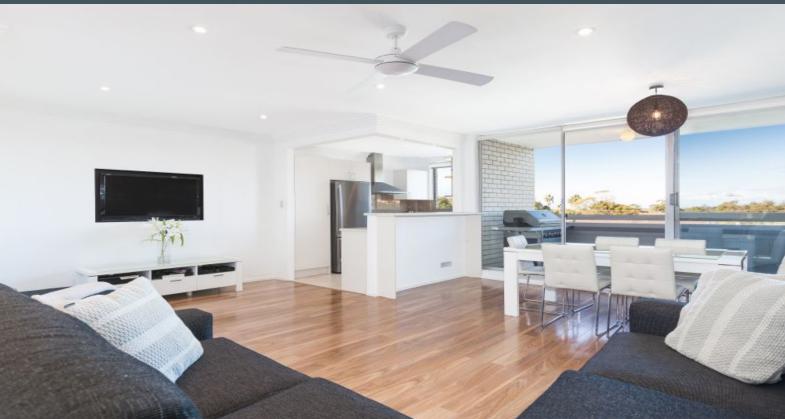

## **Spacious Living**

- Open-plan living and dining zones with sweeping park views from the balcony
- Natural light compliments a contemporary colour palette and updated finishes throughout
- Modern kitchen with stainless steel appliances and ample bench and storage space
- Well-proportioned master bedroom with built-in robes and garden views
- Spacious second bedroom with built-in wardrobe and park views
- Chic bathroom with frameless, walk-in shower and modern fixtures
- Internal laundry, additional w/c, two built in closets for linen and household items
- Low-maintenance flooring, high ceilings, down lights and ceiling fans in living room and bedrooms