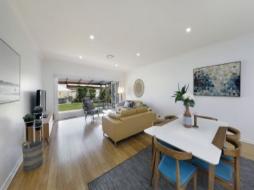

## Flawless Living

- Stylish interiors with a fresh neutral colour palette
- Open-plan living, dining and kitchen zones flow effortlessly onto an outdoor sanctuary
- Contemporary kitchen with stone benches, glass splashback and high-end stainless steel appliances
- Designer main bathroom with separate spa-bath and shower
- Generous bedrooms with built-in robes and light, leafy aspects
- Oversized master bedroom with an equally oversized walk-in robe and chic ensuite
- Modern low-maintenance hardwood flooring, high ceilings, led lighting and ducted air throughout  $\,$
- Alfresco entertaining overlooking level, child-friendly yard with landscaped and established gardens