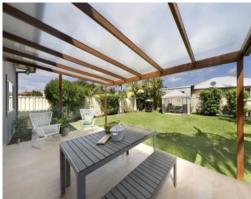

## Flawless Living

- Stylish interiors with a fresh neutral colour palette
- Open-plan living, dining and kitchen zones flow effortlessly onto an outdoor sanctuary
- Contemporary kitchen with stone benches, glass splashback and high-end stainless steel appliances
- Designer main bathroom with separate spa-bath and shower
- Generous bedrooms with built-in robes and light, leafy aspects
- Oversized master bedroom with an equally oversized walk-in robe and chic ensuite
- Modern low-maintenance hardwood flooring, high ceilings, led lighting and ducted air throughout  $\,$
- Alfresco entertaining overlooking level, child-friendly yard with landscaped and established gardens