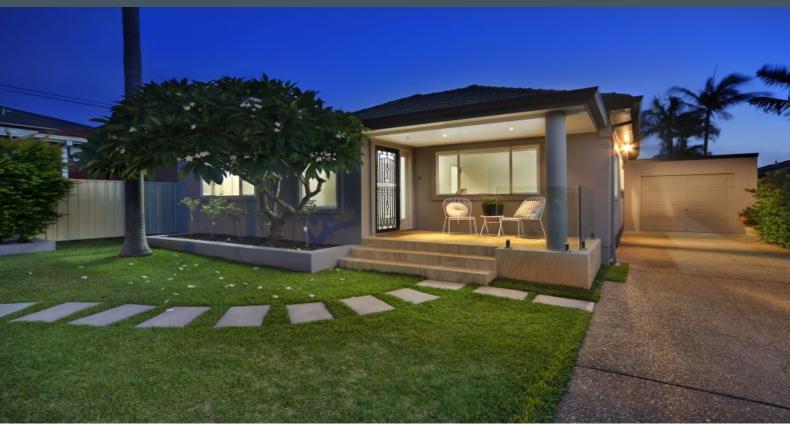

164 Parraweena Road Miranda, NSW

## Flawless Living

- Stylish interiors with a fresh neutral colour palette
- Open-plan living, dining and kitchen zones flow effortlessly onto an outdoor sanctuary
- Contemporary kitchen with stone benches, glass splashback and high-end stainless steel appliances
- Designer main bathroom with separate spa-bath and shower
- Generous bedrooms with built-in robes and light, leafy aspects
- Oversized master bedroom with an equally oversized walk-in robe and chic ensuite
- Modern low-maintenance hardwood flooring, high ceilings, led lighting and ducted air throughout  $\,$
- Alfresco entertaining overlooking level, child-friendly yard with landscaped and established gardens