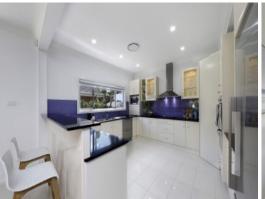

## Flawless Living

- Stylish interiors with a fresh neutral colour palette
- Open-plan living, dining and kitchen zones flow effortlessly onto an outdoor sanctuary
- Contemporary kitchen with stone benches, glass splashback and high-end stainless steel appliances
- Designer main bathroom with separate spa-bath and shower
- Generous bedrooms with built-in robes and light, leafy aspects
- Oversized master bedroom with an equally oversized walk-in robe and chic ensuite
- Modern low-maintenance hardwood flooring, high ceilings, led lighting and ducted air throughout  $\,$
- Alfresco entertaining overlooking level, child-friendly yard with landscaped and established gardens