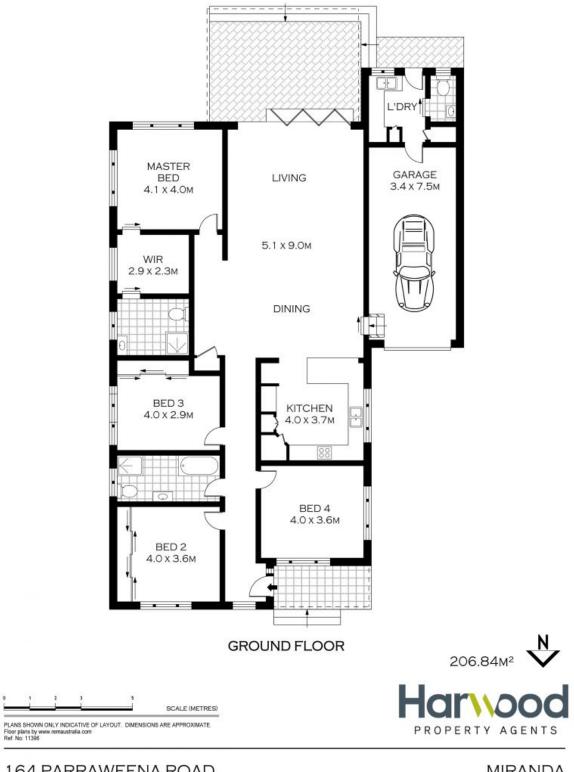

164 Parraweena Road Miranda, NSW









## Flawless Living

- Stylish interiors with a fresh neutral colour palette
- Open-plan living, dining and kitchen zones flow effortlessly onto an outdoor sanctuary
- Contemporary kitchen with stone benches, glass splashback and high-end stainless steel appliances
- Designer main bathroom with separate spa-bath and shower
- Generous bedrooms with built-in robes and light, leafy aspects
- Oversized master bedroom with an equally oversized walk-in robe and chic ensuite
- Modern low-maintenance hardwood flooring, high ceilings, led lighting and ducted air throughout  $\,$
- Alfresco entertaining overlooking level, child-friendly yard with landscaped and established gardens

**Price**: \$1565000



**Lucas Harwood** 

0431 001 001





164 PARRAWEENA ROAD

**MIRANDA**