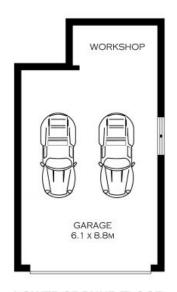

## **Dream Opportunity**

- Charming home set over an expansive 664sqm parcel
- Spacious and versatile layout, perfect for family living
- Large eat-in kitchen with ample bench and storage space
- Separate dining room and living room overlooks outdoor space
- All generous bedrooms with built in wardrobes and bright aspects
  Generous master bedroom with walk-in wardrobe and ensuite
- Immaculate main bathroom with separate bath and shower
- Oversized windows throughout, high ceilings and separate study area
- Covered entertaining area, BBQ space, level north-facing rear yard and in-ground pool
- Lock up garage for two cars, scope for work shop and ample off-street parking

### **GROUND FLOOR**

1 MEADOW PLACE

**MIRANDA** 