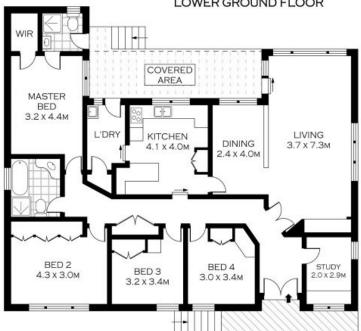

## **Dream Opportunity**

- Charming home set over an expansive 664sqm parcel
- Spacious and versatile layout, perfect for family living
- Large eat-in kitchen with ample bench and storage space
- Separate dining room and living room overlooks outdoor space
- All generous bedrooms with built in wardrobes and bright aspects
  Generous master bedroom with walk-in wardrobe and ensuite
- Immaculate main bathroom with separate bath and shower
- Oversized windows throughout, high ceilings and separate study area
- Covered entertaining area, BBQ space, level north-facing rear yard and in-ground pool
- Lock up garage for two cars, scope for work shop and ample off-street parking

# LOWER GROUND FLOOR