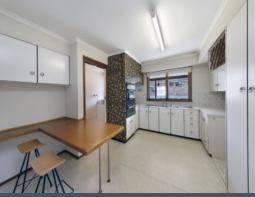

## **Dream Opportunity**

- Charming home set over an expansive 664sqm parcel
- Spacious and versatile layout, perfect for family living
- Large eat-in kitchen with ample bench and storage space
- Separate dining room and living room overlooks outdoor space
- All generous bedrooms with built in wardrobes and bright aspects
  Generous master bedroom with walk-in wardrobe and ensuite
- Immaculate main bathroom with separate bath and shower
- Oversized windows throughout, high ceilings and separate study area
- Covered entertaining area, BBQ space, level north-facing rear yard and in-ground pool
- Lock up garage for two cars, scope for work shop and ample off-street parking