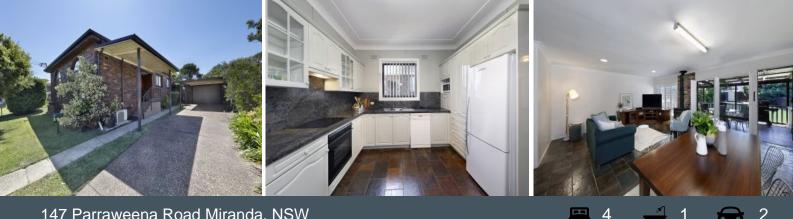

## 147 Parraweena Road Miranda, NSW

## **Peaceful Paradise**

- Potential for duplex development (STCA)
- Spacious layout provides flowing, open light-filled living areas
- Separate dining space adjacent to formal living area
- Kitchen with stone benchtops and ample storage space
- All light and airy bedrooms are generously proportioned
- Generous, light-filled master bedroom with leafy outlooks
- Covered entertainer's deck with natural gas enabled BBQ and spa
- Private and quiet family- friendly level yard with landscaped lawns
- Resort-style gas heated pool with stylish crushed limestone paving
- Large reserve at the rear of the property, perfect for family activities

- Garden shed, carport to accomodate two cars and ample off-street parking

Price:

\$1,190,000 - \$1,300,000

Lucas Harwood 0431 001 001

Harlood PROPERTY AGENTS

147 Parraweena Road

Miranda, NSW