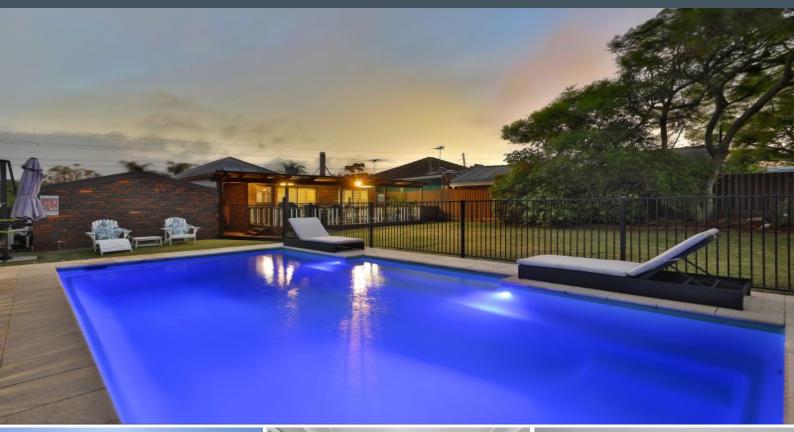

## **Peaceful Paradise**

- Potential for duplex development (STCA)
- Spacious layout provides flowing, open light-filled living areas
- Separate dining space adjacent to formal living area
- Kitchen with stone benchtops and ample storage space
- All light and airy bedrooms are generously proportioned
- Generous, light-filled master bedroom with leafy outlooks
- Covered entertainer's deck with natural gas enabled BBQ and spa
- Private and quiet family- friendly level yard with landscaped lawns
- Resort-style gas heated pool with stylish crushed limestone paving
- Large reserve at the rear of the property, perfect for family activities