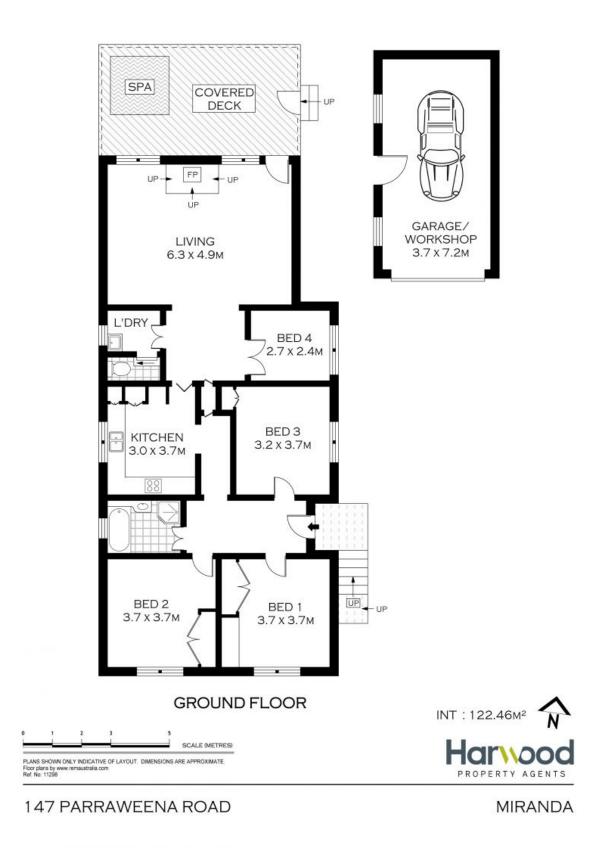

## **Peaceful Paradise**

- Potential for duplex development (STCA)
- Spacious layout provides flowing, open light-filled living areas
- Separate dining space adjacent to formal living area
- Kitchen with stone benchtops and ample storage space
- All light and airy bedrooms are generously proportioned
- Generous, light-filled master bedroom with leafy outlooks
- Covered entertainer's deck with natural gas enabled BBQ and spa
- Private and quiet family- friendly level yard with landscaped lawns
- Resort-style gas heated pool with stylish crushed limestone paving
- Large reserve at the rear of the property, perfect for family activities

- Garden shed, carport to accomodate two cars and ample off-street parking

Price:

\$1,190,000 - \$1,300,000

Lucas Harwood 0431 001 001

Harlood PROPERTY AGENTS

147 Parraweena Road

Miranda, NSW