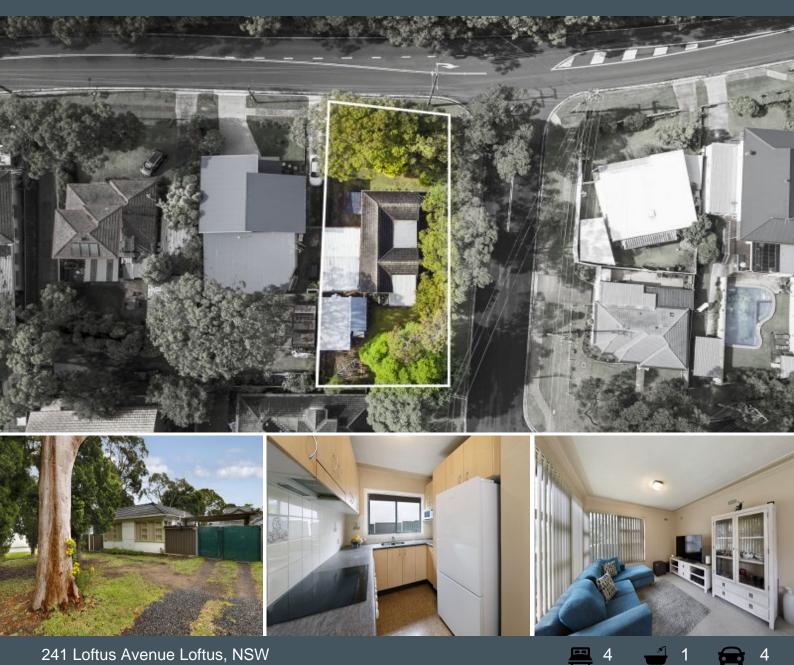

## **Development Potential**

- Zoned R2 and suitable for duplex development (STCA)
- Bright and airy family room with separate dining zone
- Spotless Kitchen with ample bench and storage space
- Well-proportioned bedrooms with light and leafy aspects
- Neat family bathroom placed central to bedrooms
- Rear granny flat, perfect for private guest accommodation
- Carport access for four cars plus ample off street parking
- Capitalise on its sought-after location in a thriving suburb
- Walk to surrounding parks, reserves and sporting facilities

Price:

\$950000

Lucas Harwood

241 Loftus Avenue

Loftus, NSW