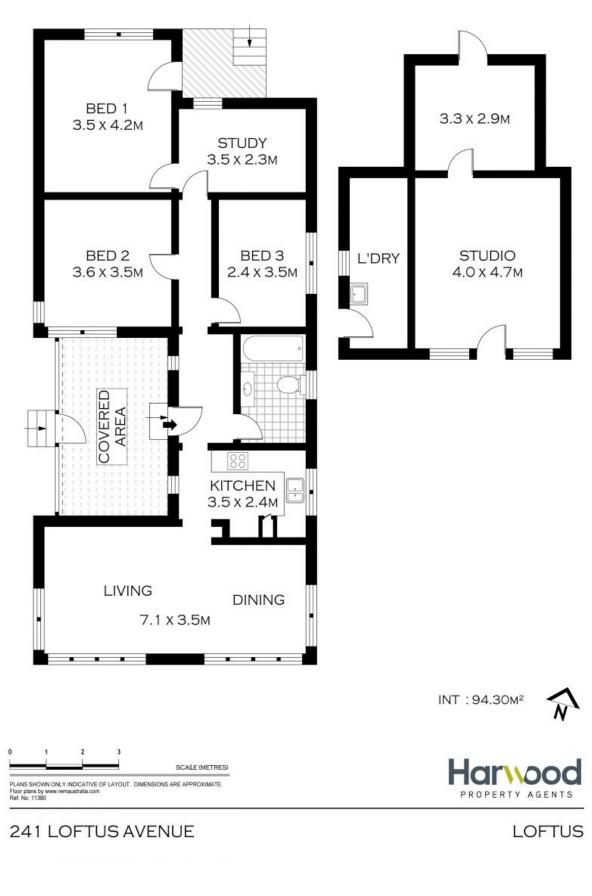

## **Development Potential**

- Zoned R2 and suitable for duplex development (STCA)
- Bright and airy family room with separate dining zone
- Spotless Kitchen with ample bench and storage space
- Well-proportioned bedrooms with light and leafy aspects
- Neat family bathroom placed central to bedrooms
- Rear granny flat, perfect for private guest accommodation
- Carport access for four cars plus ample off street parking
- Capitalise on its sought-after location in a thriving suburb
- Walk to surrounding parks, reserves and sporting facilities