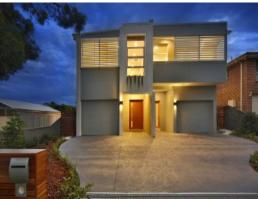

## 2 Gwawley Parade Miranda, NSW

## Effortlessly Chic

- Architecturally designed to maximise space, natural light and air flow
- Open-plan downstairs zones incorporate kitchen, separate living and dining
- Low maintenance tile flooring, high ceilings, ducted a/c and sleek bespoke joinery
- Spacious kitchen with stone benchtops, gas cooking and Smeg appliances
- Light-filled upstairs family room alongside practical study nook
- Master bedroom features spacious walk-in robe and ensuite with double vanity and frameless shower
- All additional bedrooms are impressively scaled and provide built-in wardrobes
- Garage with internal access, under stair storage plus ample off-street parking