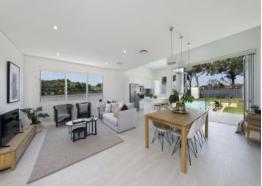

## Effortlessly Chic

- Architecturally designed to maximise space, natural light and air flow
- Open-plan downstairs zones incorporate kitchen, separate living and dining
- Low maintenance tile flooring, high ceilings, ducted a/c and sleek bespoke joinery
- Spacious kitchen with stone benchtops, gas cooking and Smeg appliances
- Light-filled upstairs family room alongside practical study nook
- Master bedroom features spacious walk-in robe and ensuite with double vanity and frameless shower
- All additional bedrooms are impressively scaled and provide built-in wardrobes
- Garage with internal access, under stair storage plus ample off-street parking