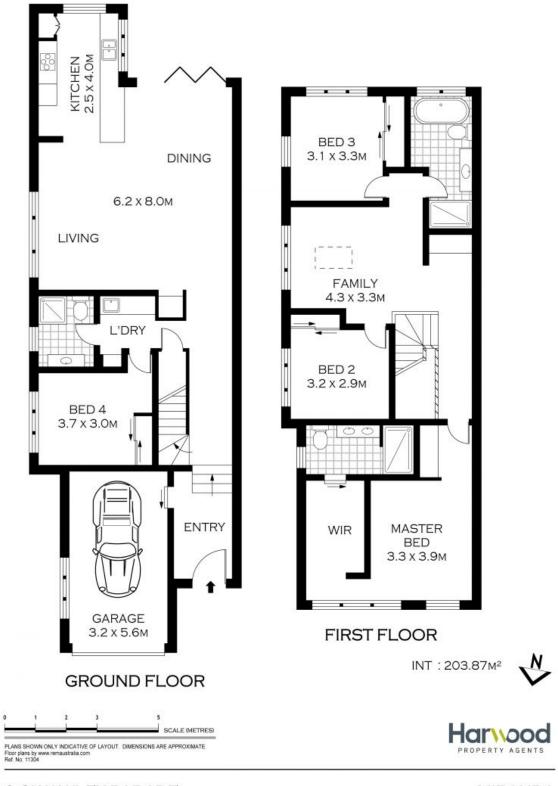

## Effortlessly Chic

- Architecturally designed to maximise space, natural light and air flow
- Open-plan downstairs zones incorporate kitchen, separate living and dining
- Low maintenance tile flooring, high ceilings, ducted a/c and sleek bespoke joinery
- Spacious kitchen with stone benchtops, gas cooking and Smeg appliances
- Light-filled upstairs family room alongside practical study nook
- Master bedroom features spacious walk-in robe and ensuite with double vanity and frameless shower
- All additional bedrooms are impressively scaled and provide built-in wardrobes
- Garage with internal access, under stair storage plus ample off-street parking