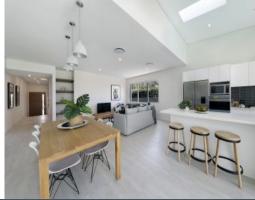

## Effortlessly Chic

- Architecturally designed to maximise space, natural light and air flow
- Open-plan downstairs zones incorporate kitchen, separate living and dining
- Low maintenance tile flooring, high ceilings, ducted a/c and sleek bespoke joinery
- Spacious kitchen with stone benchtops, gas cooking and Smeg appliances
- Light-filled upstairs family room alongside practical study nook
- Master bedroom features spacious walk-in robe and ensuite with double vanity and frameless shower
- All additional bedrooms are impressively scaled and provide built-in wardrobes
- Garage with internal access, under stair storage plus ample off-street parking