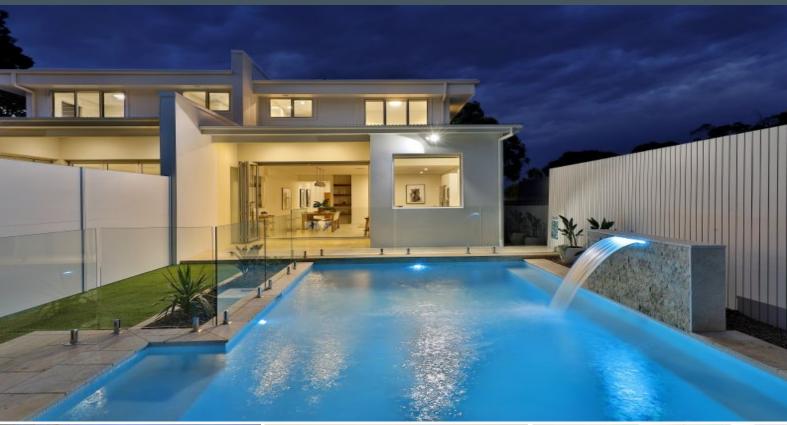

## Effortlessly Chic

- Architecturally designed to maximise space, natural light and air flow
- Open-plan downstairs zones incorporate kitchen, separate living and dining
- Low maintenance tile flooring, high ceilings, ducted a/c and sleek bespoke joinery
- Spacious kitchen with stone benchtops, gas cooking and Smeg appliances
- Light-filled upstairs family room alongside practical study nook
- Master bedroom features spacious walk-in robe and ensuite with double vanity and frameless shower
- All additional bedrooms are impressively scaled and provide built-in wardrobes
- Garage with internal access, under stair storage plus ample off-street parking