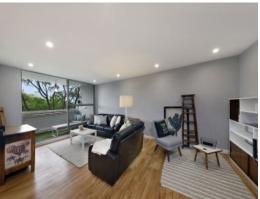

## Renovated Seclusion

- Open plan living and dining space flowing onto a private covered balcony
- Bright interiors throughout embracing private east and west parkland aspects
- Spacious kitchen with European dishwasher and plenty of bench and storage space
- Double bedrooms, both featuring built-in mirrored wardrobes and peaceful leafy views
- New designer bathrooms with freestanding bath, frameless rainfall showers plus internal laundry and storage
- Premium finishes including bespoke cabinetry, engineered wood flooring and LED lighting.