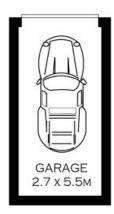

11a/5-29 Wandella Road Miranda, NSW









## Renovated Seclusion

- Open plan living and dining space flowing onto a private covered balcony
- Bright interiors throughout embracing private east and west parkland aspects
- Spacious kitchen with European dishwasher and plenty of bench and storage space
- Double bedrooms, both featuring built-in mirrored wardrobes and peaceful leafy views
- New designer bathrooms with freestanding bath, frameless rainfall showers plus internal laundry and storage
- Premium finishes including bespoke cabinetry, engineered wood flooring and LED lighting.

**Price**: \$710000



**Lucas Harwood** 

0431 001 001









FIRST FLOOR









11A/5-29 WANDELLA ROAD

**MIRANDA**