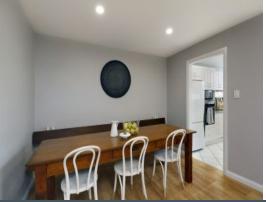

## Renovated Seclusion

- Open plan living and dining space flowing onto a private covered balcony
- Bright interiors throughout embracing private east and west parkland aspects
- Spacious kitchen with European dishwasher and plenty of bench and storage space
- Double bedrooms, both featuring built-in mirrored wardrobes and peaceful leafy views
- New designer bathrooms with freestanding bath, frameless rainfall showers plus internal laundry and storage
- Premium finishes including bespoke cabinetry, engineered wood flooring and LED lighting.