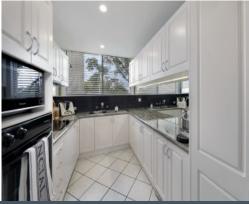

## Renovated Seclusion

- Open plan living and dining space flowing onto a private covered balcony
- Bright interiors throughout embracing private east and west parkland aspects
- Spacious kitchen with European dishwasher and plenty of bench and storage space
- Double bedrooms, both featuring built-in mirrored wardrobes and peaceful leafy views
- New designer bathrooms with freestanding bath, frameless rainfall showers plus internal laundry and storage
- Premium finishes including bespoke cabinetry, engineered wood flooring and LED lighting.