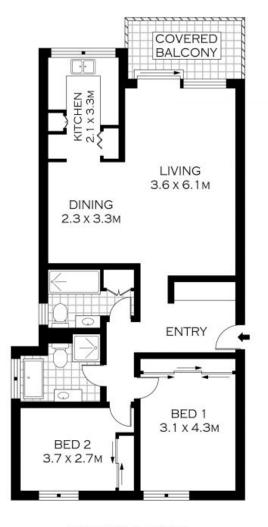

## Renovated Seclusion

- Open plan living and dining space flowing onto a private covered balcony
- Bright interiors throughout embracing private east and west parkland aspects
- Spacious kitchen with European dishwasher and plenty of bench and storage space
- Double bedrooms, both featuring built-in mirrored wardrobes and peaceful leafy views
- New designer bathrooms with freestanding bath, frameless rainfall showers plus internal laundry and storage
- Premium finishes including bespoke cabinetry, engineered wood flooring and LED lighting.

**Price**: \$710000

**Lucas Harwood** 

0431 001 001

FIRST FLOOR

11A/5-29 WANDELLA ROAD

**MIRANDA** 