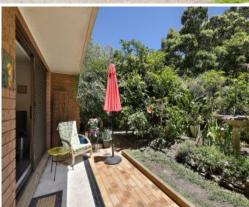

## Leafy Outlooks

- Light filled interiors include open plan living and dining space
- Well-proportioned kitchen with ample bench and storage space
- Generous bedroom with built-in wardrobes and leafy garden views
- Tasteful and immaculate bathroom with both bath and shower
- Large internal laundry with scope for additional storage space
- Indoor/outdoor flow with living zone leading onto a garden courtyard
- Secure car space with extra room for storage, if required and visitor parking
- Perfect opportunity for investors, downsizers, or first property buyers.