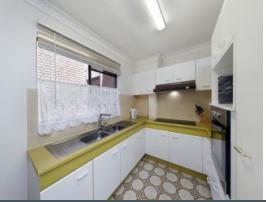

## Leafy Outlooks

- Light filled interiors include open plan living and dining space
- Well-proportioned kitchen with ample bench and storage space
- Generous bedroom with built-in wardrobes and leafy garden views
- Tasteful and immaculate bathroom with both bath and shower
- Large internal laundry with scope for additional storage space
- Indoor/outdoor flow with living zone leading onto a garden courtyard
- Secure car space with extra room for storage, if required and visitor parking
- Perfect opportunity for investors, downsizers, or first property buyers.