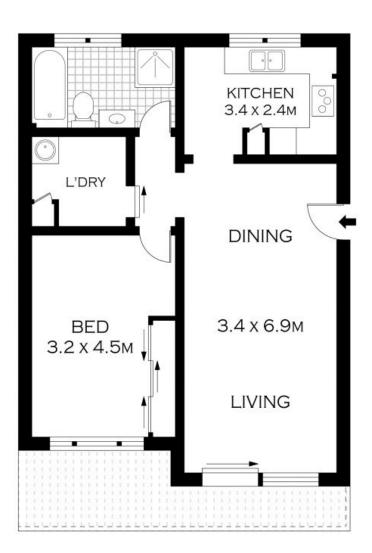

## Leafy Outlooks

- Light filled interiors include open plan living and dining space
- Well-proportioned kitchen with ample bench and storage space
- Generous bedroom with built-in wardrobes and leafy garden views
- Tasteful and immaculate bathroom with both bath and shower
- Large internal laundry with scope for additional storage space
- Indoor/outdoor flow with living zone leading onto a garden courtyard
- Secure car space with extra room for storage, if required and visitor parking
- Perfect opportunity for investors, downsizers, or first property buyers.

## **GROUND FLOOR**

13/108 KIORA ROAD

**MIRANDA** 