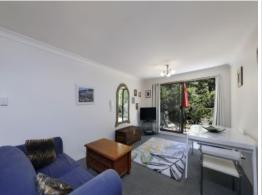

## Leafy Outlooks

- Light filled interiors include open plan living and dining space
- Well-proportioned kitchen with ample bench and storage space
- Generous bedroom with built-in wardrobes and leafy garden views
- Tasteful and immaculate bathroom with both bath and shower
- Large internal laundry with scope for additional storage space
- Indoor/outdoor flow with living zone leading onto a garden courtyard
- Secure car space with extra room for storage, if required and visitor parking
- Perfect opportunity for investors, downsizers, or first property buyers.