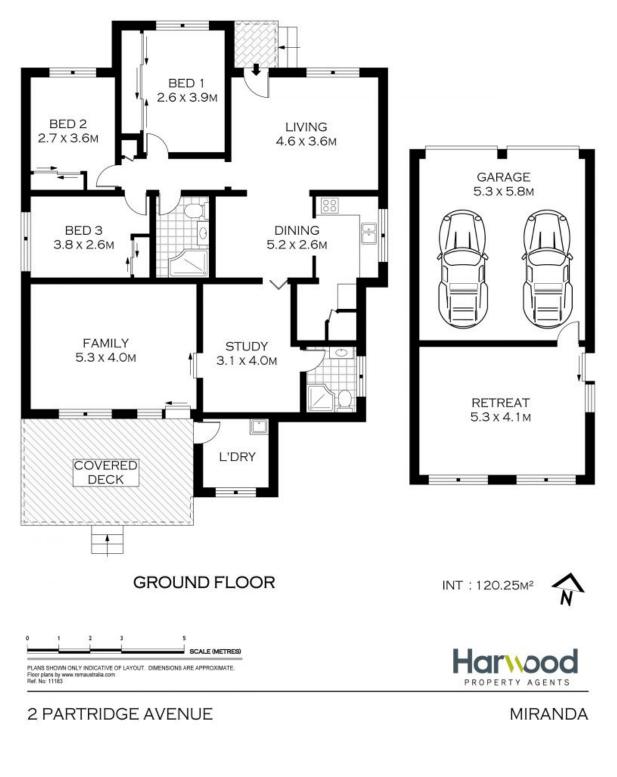

## **Charming Character**

- Delightfully presented, light filled interiors and leafy outlooks
- Kitchen/family room flows to covered entertaining deck
- Vast formal lounge with lovely high ceilings
- Flexible accommodation ideal for teenagers retreat or in-laws
- Spectacular rear garden with level lawns and manicured flora
- Neat and tidy kitchen with stainless steel appliances
- Bedrooms with built-ins, lovely light throughout
- Double lock-up garage plus off-street parking