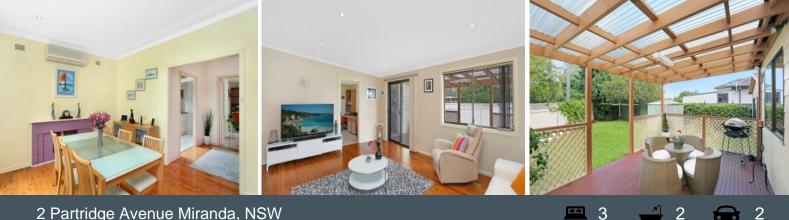

## 2 Partridge Avenue Miranda, NSW

## **Charming Character**

- Delightfully presented, light filled interiors and leafy outlooks
- Kitchen/family room flows to covered entertaining deck
- Vast formal lounge with lovely high ceilings
- Flexible accommodation ideal for teenagers retreat or in-laws
- Spectacular rear garden with level lawns and manicured flora
- Neat and tidy kitchen with stainless steel appliances
- Bedrooms with built-ins, lovely light throughout
- Double lock-up garage plus off-street parking