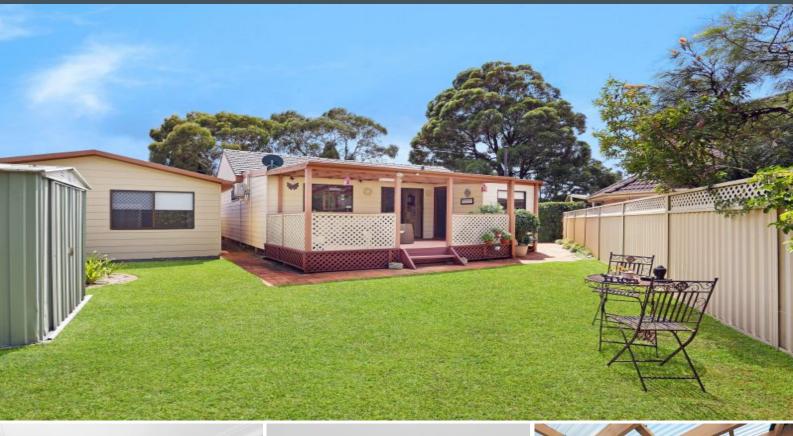

## **Charming Character**

- Delightfully presented, light filled interiors and leafy outlooks
- Kitchen/family room flows to covered entertaining deck
- Vast formal lounge with lovely high ceilings
- Flexible accommodation ideal for teenagers retreat or in-laws
- Spectacular rear garden with level lawns and manicured flora
- Neat and tidy kitchen with stainless steel appliances
- Bedrooms with built-ins, lovely light throughout
- Double lock-up garage plus off-street parking