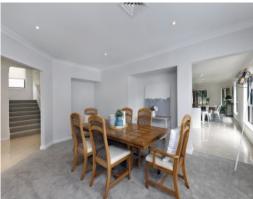

## **Family Entertainer**

- Spacious open-plan design with multiple living zones and quality finishes
- Entrance incorporates an elegant formal lounge room adjacent to formal dining
- Kitchen with stone benchtops, steel appliances and ample storage space
- Second family living and dining zones flow on from the kitchen  $% \left( x\right) =\left( x\right) +\left( x\right) +\left$
- All generous bedrooms with built-in wardrobes and light, leafy views
- Grand master bedroom with ensuite, walk in wardrobe and peaceful views
- Upstairs family room/rumpus provides the perfect retreat for a growing family
- Fresh paint, brand new carpet, ducted air, ducted vacuum system and LED lighting
- Covered alfresco dining area with outdoor kitchen, perfect for entertaining