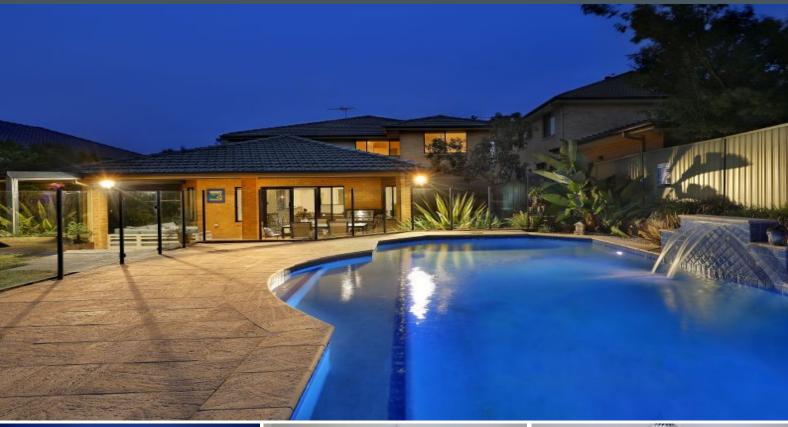

## **Family Entertainer**

- Spacious open-plan design with multiple living zones and quality finishes
- Entrance incorporates an elegant formal lounge room adjacent to formal dining
- Kitchen with stone benchtops, steel appliances and ample storage space
- Second family living and dining zones flow on from the kitchen  $% \left( x\right) =\left( x\right) +\left( x\right) +\left$
- All generous bedrooms with built-in wardrobes and light, leafy views
- Grand master bedroom with ensuite, walk in wardrobe and peaceful views
- Upstairs family room/rumpus provides the perfect retreat for a growing family
- Fresh paint, brand new carpet, ducted air, ducted vacuum system and LED lighting
- Covered alfresco dining area with outdoor kitchen, perfect for entertaining

**Price**: \$2270000

**Lucas Harwood** 

0431 001 001

255 SYLVANIA ROAD

**GYMEA** 