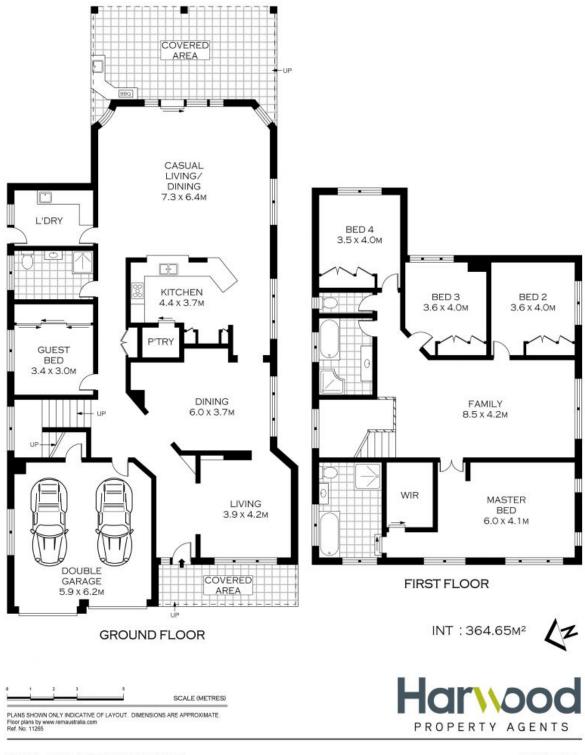

## **Family Entertainer**

- Spacious open-plan design with multiple living zones and quality finishes
- Entrance incorporates an elegant formal lounge room adjacent to formal dining
- Kitchen with stone benchtops, steel appliances and ample storage space
- Second family living and dining zones flow on from the kitchen  $% \left( x\right) =\left( x\right) +\left( x\right) +\left$
- All generous bedrooms with built-in wardrobes and light, leafy views
- Grand master bedroom with ensuite, walk in wardrobe and peaceful views
- Upstairs family room/rumpus provides the perfect retreat for a growing family
- Fresh paint, brand new carpet, ducted air, ducted vacuum system and LED lighting
- Covered alfresco dining area with outdoor kitchen, perfect for entertaining