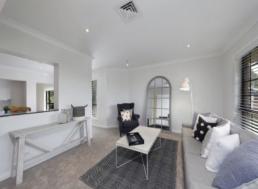

## **Family Entertainer**

- Spacious open-plan design with multiple living zones and quality finishes
- Entrance incorporates an elegant formal lounge room adjacent to formal dining
- Kitchen with stone benchtops, steel appliances and ample storage space
- Second family living and dining zones flow on from the kitchen  $% \left( x\right) =\left( x\right) +\left( x\right) +\left$
- All generous bedrooms with built-in wardrobes and light, leafy views
- Grand master bedroom with ensuite, walk in wardrobe and peaceful views
- Upstairs family room/rumpus provides the perfect retreat for a growing family
- Fresh paint, brand new carpet, ducted air, ducted vacuum system and LED lighting
- Covered alfresco dining area with outdoor kitchen, perfect for entertaining