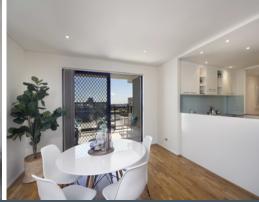

## Prime Position

- Open-plan layout with a chic neutral colour pallete
- Spacious living/dining has access to two separate balconies
- Expansive north-facing entertainer's balcony with city views
- Open-plan kitchen with stone benchtops and stainless steel appliances
- Master suite with walk in wardrobe, ensuite and balcony access
- Second bedroom with mirrored built-ins and balcony access
- Sleek tiled main bathroom and separate internal laundry
- New paint, air conditioning, modern flooring and high ceilings
- Fourth floor position with lift access, resort-style outdoor pool and car space