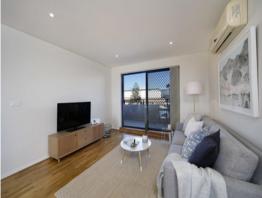

## Prime Position

- Open-plan layout with a chic neutral colour pallete
- Spacious living/dining has access to two separate balconies
- Expansive north-facing entertainer's balcony with city views
- Open-plan kitchen with stone benchtops and stainless steel appliances
- Master suite with walk in wardrobe, ensuite and balcony access
- Second bedroom with mirrored built-ins and balcony access
- Sleek tiled main bathroom and separate internal laundry
- New paint, air conditioning, modern flooring and high ceilings
- Fourth floor position with lift access, resort-style outdoor pool and car space