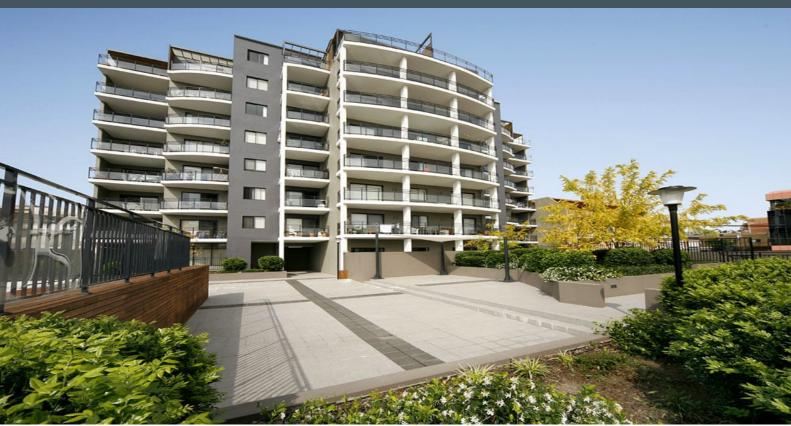

402/581 Kingsway MIRANDA, NSW

## Prime Position

- Open-plan layout with a chic neutral colour pallete
- Spacious living/dining has access to two separate balconies
- Expansive north-facing entertainer's balcony with city views
- Open-plan kitchen with stone benchtops and stainless steel appliances
- Master suite with walk in wardrobe, ensuite and balcony access
- Second bedroom with mirrored built-ins and balcony access
- Sleek tiled main bathroom and separate internal laundry
- New paint, air conditioning, modern flooring and high ceilings
- Fourth floor position with lift access, resort-style outdoor pool and car space