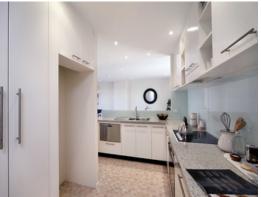

## Prime Position

- Open-plan layout with a chic neutral colour pallete
- Spacious living/dining has access to two separate balconies
- Expansive north-facing entertainer's balcony with city views
- Open-plan kitchen with stone benchtops and stainless steel appliances
- Master suite with walk in wardrobe, ensuite and balcony access
- Second bedroom with mirrored built-ins and balcony access
- Sleek tiled main bathroom and separate internal laundry
- New paint, air conditioning, modern flooring and high ceilings
- Fourth floor position with lift access, resort-style outdoor pool and car space