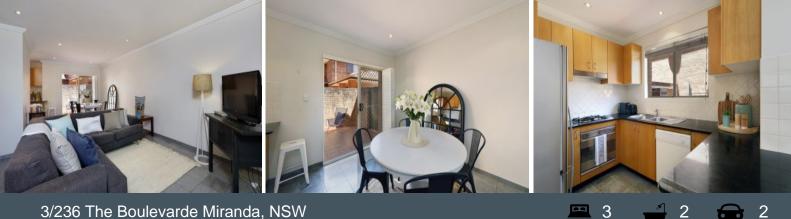

## **Spacious Retreat**

- Generous layout features separate lounge and dining zones
- Indoor/outdoor flow with courtyard adjacent to dining room
- Kitchen with stone bench tops and stainless steel appliances
- Lounge room transitions out onto a quiet and peaceful garden
- Master bedroom with ensuite and mirrored built-in wardrobes
- Generous bedrooms, two of three with built-in wardrobes
- Spacious full bathroom with separate bath and shower
- Internal laundry adjacent to additional wash closet
- Fresh paint, brand new carpet and neutral colour scheme throughout

Price:

\$795000

Lucas Harwood

3/236 The Boulevarde

Miranda, NSW