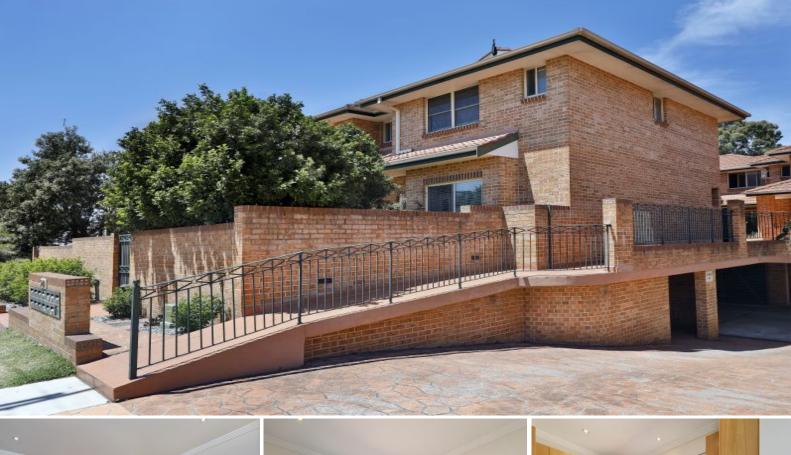

## **Spacious Retreat**

- Generous layout features separate lounge and dining zones
- Indoor/outdoor flow with courtyard adjacent to dining room
- Kitchen with stone bench tops and stainless steel appliances
- Lounge room transitions out onto a quiet and peaceful garden
- Master bedroom with ensuite and mirrored built-in wardrobes
- Generous bedrooms, two of three with built-in wardrobes
- Spacious full bathroom with separate bath and shower
- Internal laundry adjacent to additional wash closet
- Fresh paint, brand new carpet and neutral colour scheme throughout

Price:

\$795000

Lucas Harwood

3/236 The Boulevarde

Miranda, NSW