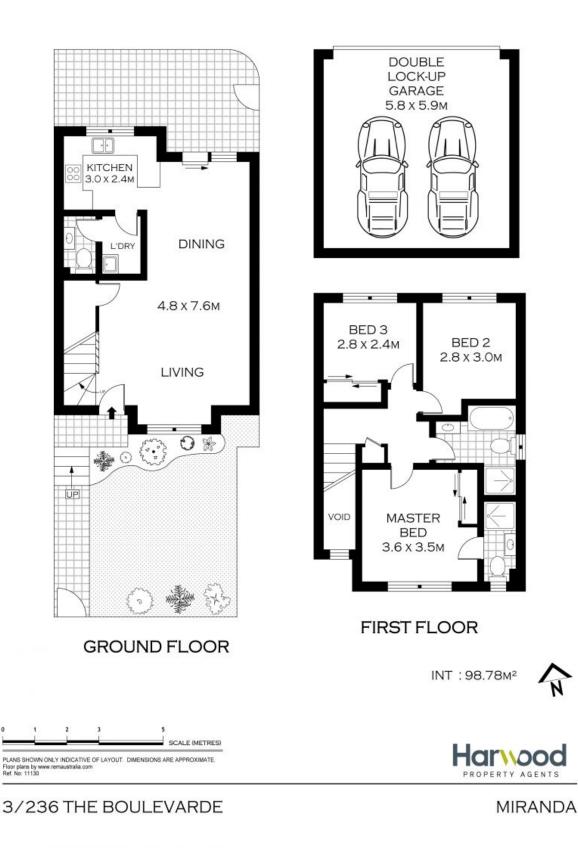

## **Spacious Retreat**

- Generous layout features separate lounge and dining zones
- Indoor/outdoor flow with courtyard adjacent to dining room
- Kitchen with stone bench tops and stainless steel appliances
- Lounge room transitions out onto a quiet and peaceful garden
- Master bedroom with ensuite and mirrored built-in wardrobes
- Generous bedrooms, two of three with built-in wardrobes
- Spacious full bathroom with separate bath and shower
- Internal laundry adjacent to additional wash closet
- Fresh paint, brand new carpet and neutral colour scheme throughout

Price:

\$795000

Lucas Harwood

3/236 The Boulevarde

Miranda, NSW