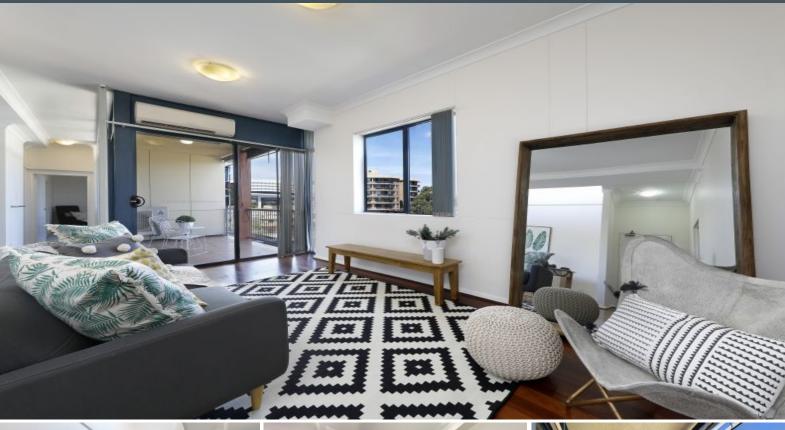

## Sub-Penthouse

- Impressive layout and extra high ceilings optimises space
- Glassed entertainer's balcony creates open aspect
- Open-plan living/dining with sweeping views
- Kitchen with ample storage space and peaceful aspect
- Grand master bedroom with mirrored built-in wardrobe and full bathroom  $% \left\{ 1\right\} =\left\{ 1\right\} =\left$
- Generous second bedroom with mirrored built ?in wardrobe
- Freshly painted, modern flooring, air conditioning and internal laundry
- Double car space and an additional storage shed
- Secure garden complex with lift access and in-ground swimming pool