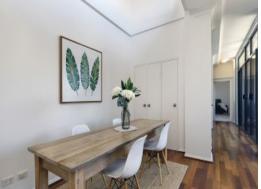

## Sub-Penthouse

- Impressive layout and extra high ceilings optimises space
- Glassed entertainer's balcony creates open aspect
- Open-plan living/dining with sweeping views
- Kitchen with ample storage space and peaceful aspect
- Grand master bedroom with mirrored built-in wardrobe and full bathroom  $% \left\{ 1\right\} =\left\{ 1\right\} =\left$
- Generous second bedroom with mirrored built ?in wardrobe
- Freshly painted, modern flooring, air conditioning and internal laundry
- Double car space and an additional storage shed
- Secure garden complex with lift access and in-ground swimming pool