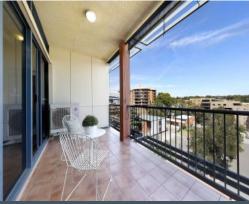

## Sub-Penthouse

- Impressive layout and extra high ceilings optimises space
- Glassed entertainer's balcony creates open aspect
- Open-plan living/dining with sweeping views
- Kitchen with ample storage space and peaceful aspect
- Grand master bedroom with mirrored built-in wardrobe and full bathroom  $% \left\{ 1\right\} =\left\{ 1\right\} =\left$
- Generous second bedroom with mirrored built ?in wardrobe
- Freshly painted, modern flooring, air conditioning and internal laundry
- Double car space and an additional storage shed
- Secure garden complex with lift access and in-ground swimming pool