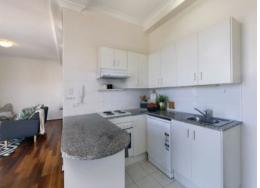

## Sub-Penthouse

- Impressive layout and extra high ceilings optimises space
- Glassed entertainer's balcony creates open aspect
- Open-plan living/dining with sweeping views
- Kitchen with ample storage space and peaceful aspect
- Grand master bedroom with mirrored built-in wardrobe and full bathroom  $% \left\{ 1\right\} =\left\{ 1\right\} =\left$
- Generous second bedroom with mirrored built ?in wardrobe
- Freshly painted, modern flooring, air conditioning and internal laundry
- Double car space and an additional storage shed
- Secure garden complex with lift access and in-ground swimming pool