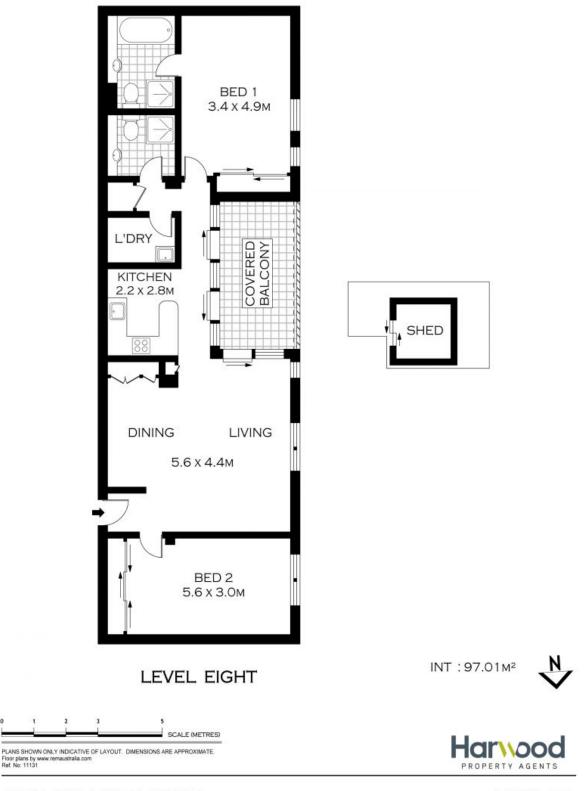

## Sub-Penthouse

- Impressive layout and extra high ceilings optimises space
- Glassed entertainer's balcony creates open aspect
- Open-plan living/dining with sweeping views
- Kitchen with ample storage space and peaceful aspect
- Grand master bedroom with mirrored built-in wardrobe and full bathroom  $% \left\{ 1\right\} =\left\{ 1\right\} =\left$
- Generous second bedroom with mirrored built ?in wardrobe
- Freshly painted, modern flooring, air conditioning and internal laundry
- Double car space and an additional storage shed
- Secure garden complex with lift access and in-ground swimming pool