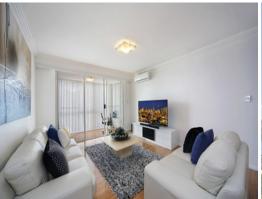

## Modern 2 bedroom unit with extra study

- Open plan living with timber floors throughout, separate study
- New kitchen with 40mm granite benchtops, European appliances, gas cooking and dishwasher
- Huge master bedroom with full size ensuite, and balcony
- High ceiling, three step cornices, air conditioning
- Level security entrance via landscaped walkway
- Lift access to the 9th floor, secure double garage sized garage (parking for 1 car only), pool, gym and BBQ area  $\,$
- Metres from Westfield Miranda, schools, transport and hospital