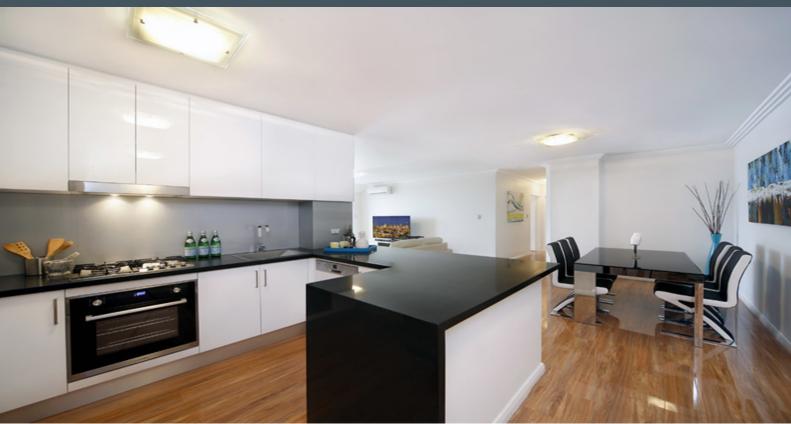

## Modern 2 bedroom unit with extra study

- Open plan living with timber floors throughout, separate study
- New kitchen with 40mm granite benchtops, European appliances, gas cooking and dishwasher
- Huge master bedroom with full size ensuite, and balcony
- High ceiling, three step cornices, air conditioning
- Level security entrance via landscaped walkway
- Lift access to the 9th floor, secure double garage sized garage (parking for 1 car only), pool, gym and BBQ area  $\,$
- Metres from Westfield Miranda, schools, transport and hospital