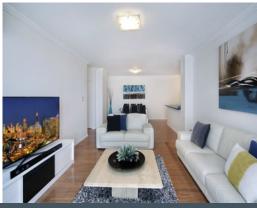

## Modern 2 bedroom unit with extra study

- Open plan living with timber floors throughout, separate study
- New kitchen with 40mm granite benchtops, European appliances, gas cooking and dishwasher
- Huge master bedroom with full size ensuite, and balcony
- High ceiling, three step cornices, air conditioning
- Level security entrance via landscaped walkway
- Lift access to the 9th floor, secure double garage sized garage (parking for 1 car only), pool, gym and BBQ area  $\,$
- Metres from Westfield Miranda, schools, transport and hospital