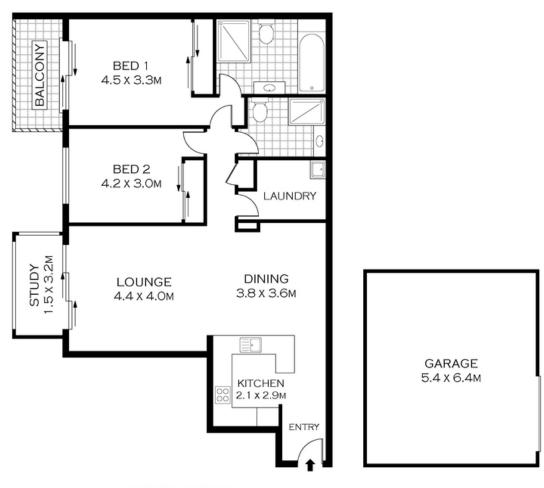

## Modern 2 bedroom unit with extra study

- Open plan living with timber floors throughout, separate study
- New kitchen with 40mm granite benchtops, European appliances, gas cooking and dishwasher
- Huge master bedroom with full size ensuite, and balcony
- High ceiling, three step cornices, air conditioning
- Level security entrance via landscaped walkway
- Lift access to the 9th floor, secure double garage sized garage (parking for 1 car only), pool, gym and BBQ area  $\,$
- Metres from Westfield Miranda, schools, transport and hospital