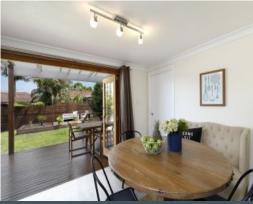

## Family Retreat

- Spacious layout with multiple living spaces throughout
- Kitchen with stone benchtops, steel appliances and gas cooking
- Dining space adjacent to kitchen opens out onto outdoor entertaining
- Spacious downstairs retreat/ home office with separate access
- Bedrooms with mirrored built-ins and bright, leafy views
- Fully renovated bathroom with separate bath and shower
- Plantation shutters, timber flooring and laundry with additional w/c
- Entertainer's deck overlooks level lawns and landscaped garden
- Quiet location with ample off-street parking