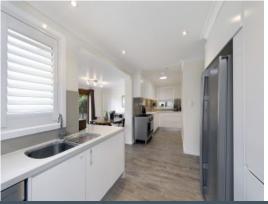

## Family Retreat

- Spacious layout with multiple living spaces throughout
- Kitchen with stone benchtops, steel appliances and gas cooking
- Dining space adjacent to kitchen opens out onto outdoor entertaining
- Spacious downstairs retreat/ home office with separate access
- Bedrooms with mirrored built-ins and bright, leafy views
- Fully renovated bathroom with separate bath and shower
- Plantation shutters, timber flooring and laundry with additional w/c
- Entertainer's deck overlooks level lawns and landscaped garden
- Quiet location with ample off-street parking