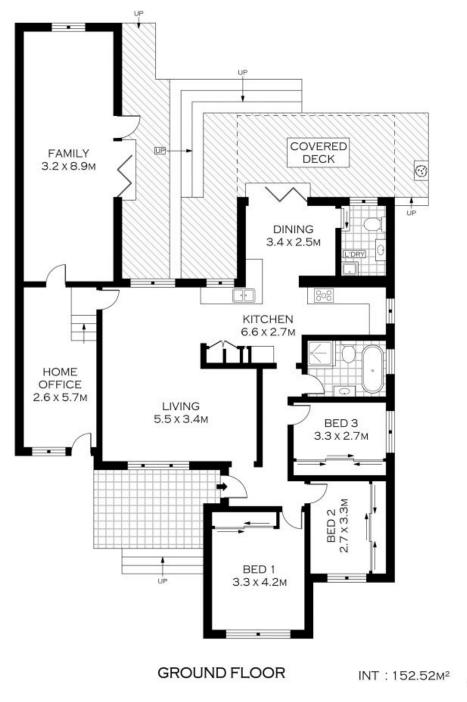

## Family Retreat

- Spacious layout with multiple living spaces throughout
- Kitchen with stone benchtops, steel appliances and gas cooking
- Dining space adjacent to kitchen opens out onto outdoor entertaining
- Spacious downstairs retreat/ home office with separate access
- Bedrooms with mirrored built-ins and bright, leafy views
- Fully renovated bathroom with separate bath and shower
- Plantation shutters, timber flooring and laundry with additional w/c
- Entertainer's deck overlooks level lawns and landscaped garden
- Quiet location with ample off-street parking