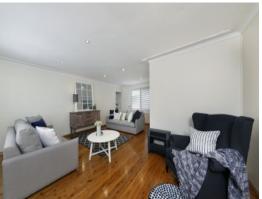

## Family Retreat

- Spacious layout with multiple living spaces throughout
- Kitchen with stone benchtops, steel appliances and gas cooking
- Dining space adjacent to kitchen opens out onto outdoor entertaining
- Spacious downstairs retreat/ home office with separate access
- Bedrooms with mirrored built-ins and bright, leafy views
- Fully renovated bathroom with separate bath and shower
- Plantation shutters, timber flooring and laundry with additional w/c
- Entertainer's deck overlooks level lawns and landscaped garden
- Quiet location with ample off-street parking