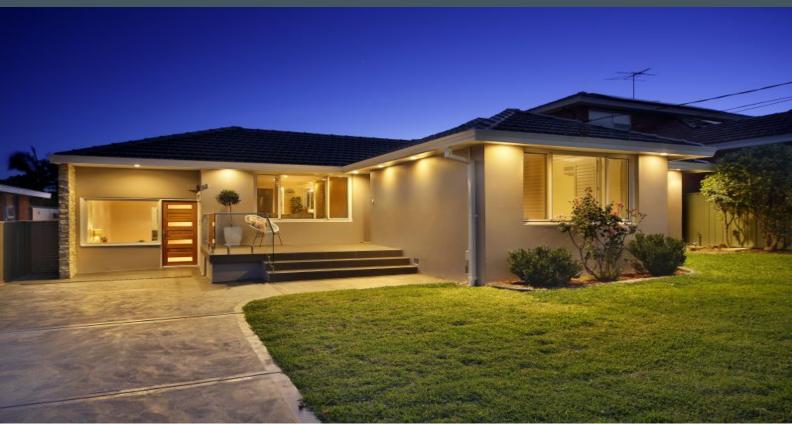

30 Garnet Road Miranda, NSW

## Family Retreat

- Spacious layout with multiple living spaces throughout
- Kitchen with stone benchtops, steel appliances and gas cooking
- Dining space adjacent to kitchen opens out onto outdoor entertaining
- Spacious downstairs retreat/ home office with separate access
- Bedrooms with mirrored built-ins and bright, leafy views
- Fully renovated bathroom with separate bath and shower
- Plantation shutters, timber flooring and laundry with additional w/c
- Entertainer's deck overlooks level lawns and landscaped garden
- Quiet location with ample off-street parking