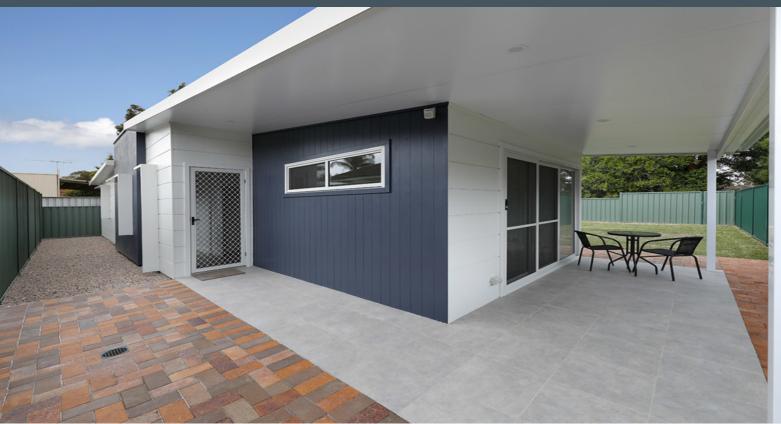

## **Near New Flat**

- Spacious living/dining flows onto paved outdoor entertaining
- Stylish neutral colour palette and elegant finishes throughout
- Kitchen with steel appliances, gas cooking and breakfast bar
- Stylish and modern bathroom with sophisticated fixtures
- Air conditioning and gas heating point in spacious living area
- Fully-fenced yard with level access, situated a in a quiet street.
- Entry way sensor and LED lighting and outdoor gas point for BBQ
- Private and separate entry, level access and driveway parking