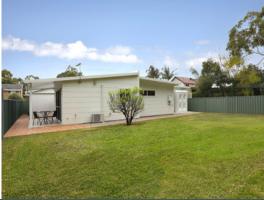

## **Near New Flat**

- Spacious living/dining flows onto paved outdoor entertaining
- Stylish neutral colour palette and elegant finishes throughout
- Kitchen with steel appliances, gas cooking and breakfast bar
- Stylish and modern bathroom with sophisticated fixtures
- Air conditioning and gas heating point in spacious living area
- Fully-fenced yard with level access, situated a in a quiet street.
- Entry way sensor and LED lighting and outdoor gas point for BBQ
- Private and separate entry, level access and driveway parking