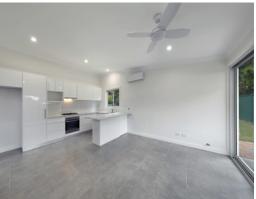

## **Near New Flat**

- Spacious living/dining flows onto paved outdoor entertaining
- Stylish neutral colour palette and elegant finishes throughout
- Kitchen with steel appliances, gas cooking and breakfast bar
- Stylish and modern bathroom with sophisticated fixtures
- Air conditioning and gas heating point in spacious living area
- Fully-fenced yard with level access, situated a in a quiet street.
- Entry way sensor and LED lighting and outdoor gas point for BBQ
- Private and separate entry, level access and driveway parking