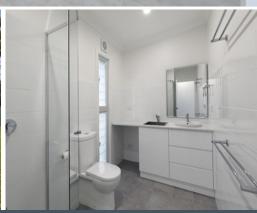

## **Near New Flat**

- Spacious living/dining flows onto paved outdoor entertaining
- Stylish neutral colour palette and elegant finishes throughout
- Kitchen with steel appliances, gas cooking and breakfast bar
- Stylish and modern bathroom with sophisticated fixtures
- Air conditioning and gas heating point in spacious living area
- Fully-fenced yard with level access, situated a in a quiet street.
- Entry way sensor and LED lighting and outdoor gas point for BBQ
- Private and separate entry, level access and driveway parking