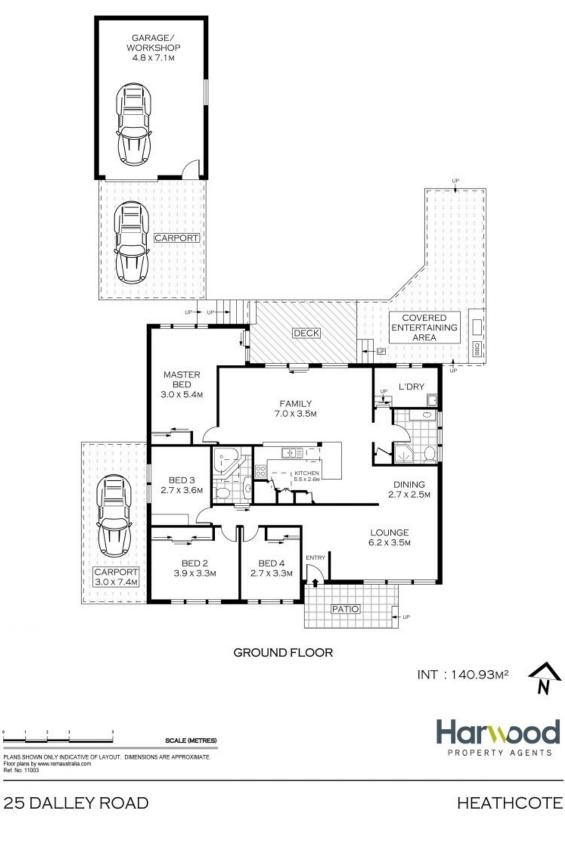

## Summer Entertainer

- Open-plan layout provides multiple light-filled living areas
- Separate dining space adjacent to formal living area
- Kitchen with breakfast bar and ample bench and storage space
- Light and airy bedrooms all featuring built-in wardrobes
- Generous, light-filled master bedroom with leafy outlooks
- Timber floorboards, high ceilings and oversized windows throughout
- Sliding glass doors open onto expansive entertainer's deck

- Level north-facing backyard adjacent to stylish solar heated in-ground pool

- Paved alfresco dining area complete with built-in BBQ

- Garage with workshop, two carports, ample off-street parking plus storage