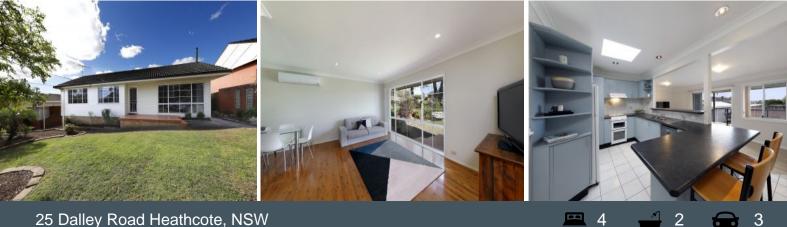

## Summer Entertainer

- Open-plan layout provides multiple light-filled living areas
- Separate dining space adjacent to formal living area
- Kitchen with breakfast bar and ample bench and storage space
- Light and airy bedrooms all featuring built-in wardrobes
- Generous, light-filled master bedroom with leafy outlooks
- Timber floorboards, high ceilings and oversized windows throughout
- Sliding glass doors open onto expansive entertainer's deck

- Level north-facing backyard adjacent to stylish solar heated in-ground pool

- Paved alfresco dining area complete with built-in BBQ

- Garage with workshop, two carports, ample off-street parking plus storage

Price:

\$1073500

Lucas Harwood 0431 001 001

25 Dalley Road

Heathcote, NSW