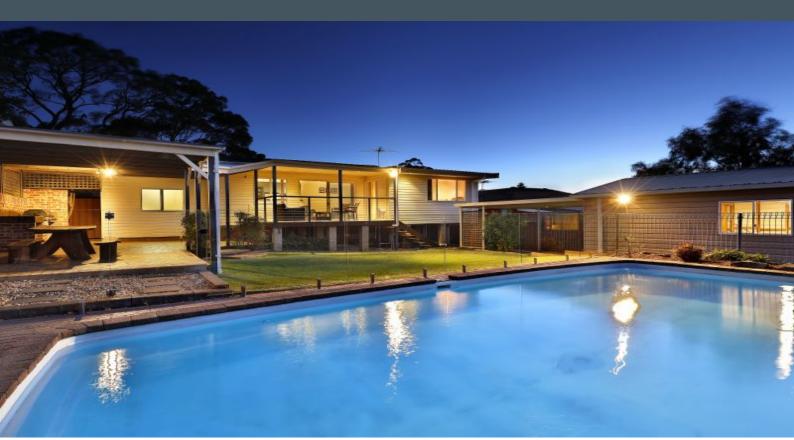

- Level north-facing backyard adjacent to stylish solar heated in-ground pool

- Paved alfresco dining area complete with built-in BBQ

- Garage with workshop, two carports, ample off-street parking plus storage