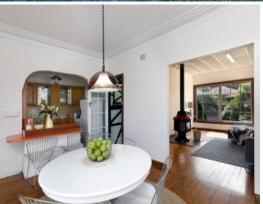

## **Enchanting Residence**

- Light-filled and spacious with oversized windows and leafy views
- Kitchen with breakfast bar and ample bench and storage space
- Separate dining space adjacent to kitchen and main living room
- Expansive main living room with fireplace and garden views
- Multiple living areas with versatile lower level rumpus/retreat
- Downstairs entertaining/dining space flows onto level lawns and gardens
- External retreat/studio with bathroom and laundry facilities
- Close to the newly refurbished Westfield, great schools, parks, cafes and local amenities