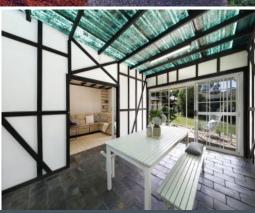

## **Enchanting Residence**

- Light-filled and spacious with oversized windows and leafy views
- Kitchen with breakfast bar and ample bench and storage space
- Separate dining space adjacent to kitchen and main living room
- Expansive main living room with fireplace and garden views
- Multiple living areas with versatile lower level rumpus/retreat
- Downstairs entertaining/dining space flows onto level lawns and gardens
- External retreat/studio with bathroom and laundry facilities
- Close to the newly refurbished Westfield, great schools, parks, cafes and local amenities