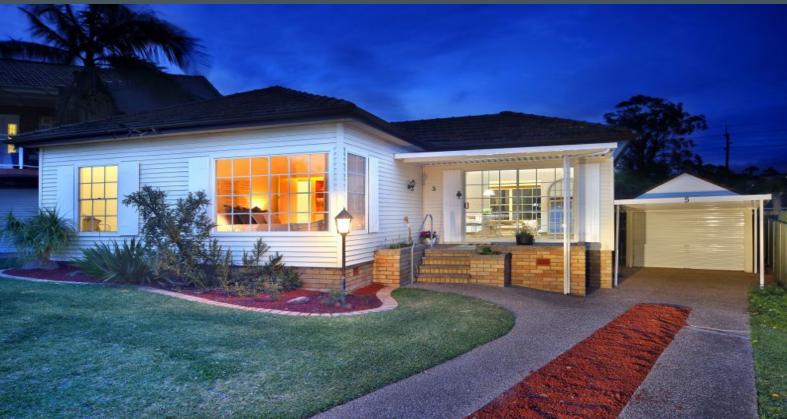

5 The Knoll Miranda, NSW

4

## **Enchanting Residence**

- Light-filled and spacious with oversized windows and leafy views
- Kitchen with breakfast bar and ample bench and storage space
- Separate dining space adjacent to kitchen and main living room
- Expansive main living room with fireplace and garden views
- Multiple living areas with versatile lower level rumpus/retreat
- Downstairs entertaining/dining space flows onto level lawns and gardens
- External retreat/studio with bathroom and laundry facilities
- Close to the newly refurbished Westfield, great schools, parks, cafes and local amenities

Price: Auction, unless sold prior

**Lucas Harwood** 

0431 001 001

5 THE KNOLL MIRANDA

**5 The Knoll**