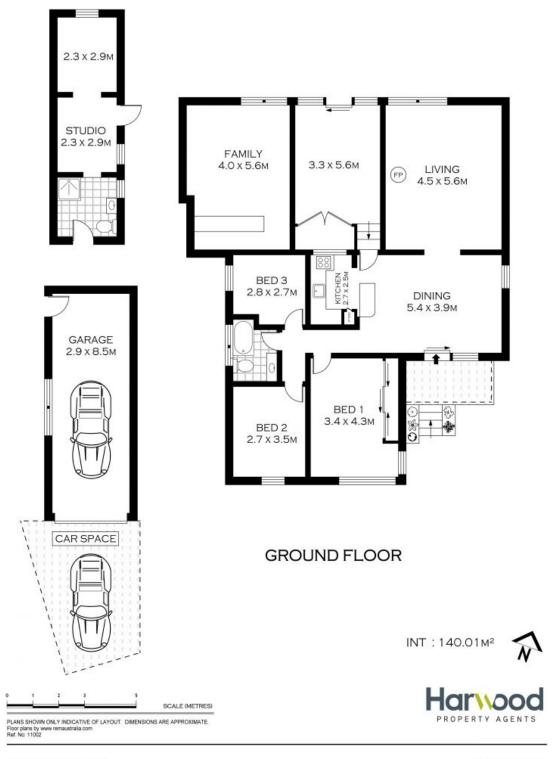

5 The Knoll Miranda, NSW

4

## **Enchanting Residence**

- Light-filled and spacious with oversized windows and leafy views
- Kitchen with breakfast bar and ample bench and storage space
- Separate dining space adjacent to kitchen and main living room
- Expansive main living room with fireplace and garden views
- Multiple living areas with versatile lower level rumpus/retreat
- Downstairs entertaining/dining space flows onto level lawns and gardens
- External retreat/studio with bathroom and laundry facilities
- Close to the newly refurbished Westfield, great schools, parks, cafes and local amenities

Price: Auction, unless sold prior

**Lucas Harwood** 

0431 001 001

5 THE KNOLL MIRANDA

**5 The Knoll**