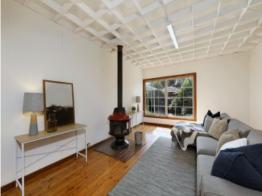

## **Enchanting Residence**

- Light-filled and spacious with oversized windows and leafy views
- Kitchen with breakfast bar and ample bench and storage space
- Separate dining space adjacent to kitchen and main living room
- Expansive main living room with fireplace and garden views
- Multiple living areas with versatile lower level rumpus/retreat
- Downstairs entertaining/dining space flows onto level lawns and gardens
- External retreat/studio with bathroom and laundry facilities
- Close to the newly refurbished Westfield, great schools, parks, cafes and local amenities