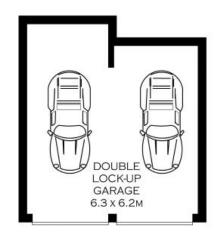

## Glistening Retreat

- Spacious open-plan layout features separate lounge and dining areas
- Kitchen with ample bench and storage space, servery and separate pantry
- Master bedroom with balcony access, built in wardrobes and stylish ensuite
- Main bathroom with separate bath and shower and modern appointments
- All bedrooms have and plenty of natural light and space
- Generous north-facing entertainer's balcony creates peaceful indoor/outdoor flow
- Security intercom access, internal laundry, fresh paint and modern flooring
- Conveniently located double garage with plenty of room for extra storage