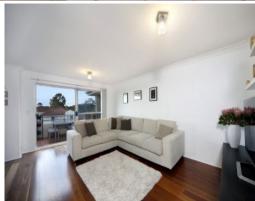

## Glistening Retreat

- Spacious open-plan layout features separate lounge and dining areas
- Kitchen with ample bench and storage space, servery and separate pantry
- Master bedroom with balcony access, built in wardrobes and stylish ensuite
- Main bathroom with separate bath and shower and modern appointments
- All bedrooms have and plenty of natural light and space
- Generous north-facing entertainer's balcony creates peaceful indoor/outdoor flow
- Security intercom access, internal laundry, fresh paint and modern flooring
- Conveniently located double garage with plenty of room for extra storage