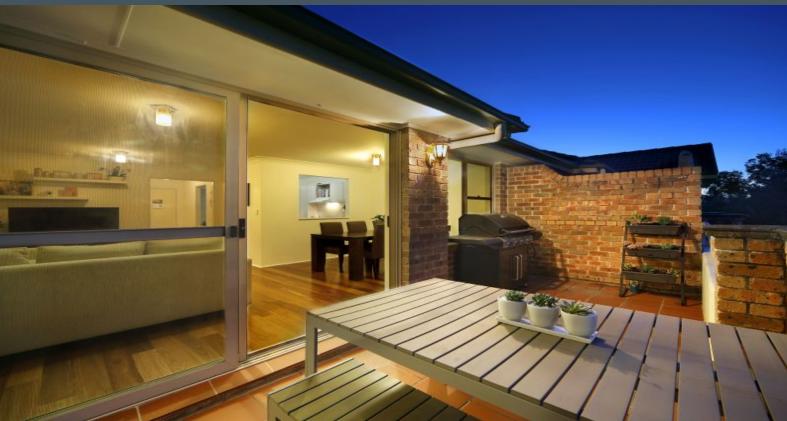

## Glistening Retreat

- Spacious open-plan layout features separate lounge and dining areas
- Kitchen with ample bench and storage space, servery and separate pantry
- Master bedroom with balcony access, built in wardrobes and stylish ensuite
- Main bathroom with separate bath and shower and modern appointments
- All bedrooms have and plenty of natural light and space
- Generous north-facing entertainer's balcony creates peaceful indoor/outdoor flow
- Security intercom access, internal laundry, fresh paint and modern flooring
- Conveniently located double garage with plenty of room for extra storage