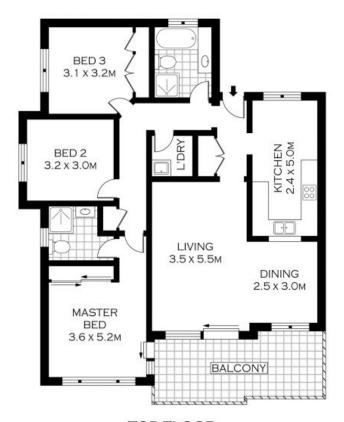

## Glistening Retreat

- Spacious open-plan layout features separate lounge and dining areas
- Kitchen with ample bench and storage space, servery and separate pantry
- Master bedroom with balcony access, built in wardrobes and stylish ensuite
- Main bathroom with separate bath and shower and modern appointments
- All bedrooms have and plenty of natural light and space
- Generous north-facing entertainer's balcony creates peaceful indoor/outdoor flow
- Security intercom access, internal laundry, fresh paint and modern flooring
- Conveniently located double garage with plenty of room for extra storage

Price: \$750000

**Lucas Harwood** 

0431 001 001

TOP FLOOR

PLANS SHOWN ONLY INDICATIVE OF LAYOUT. DIMENSIONS ARE APPROXIMATE. Floor plans by www.remaustrala.com Ref. No: 10975 Har\ood

50/2 SCHOFIELD PLACE

**MENAI** 