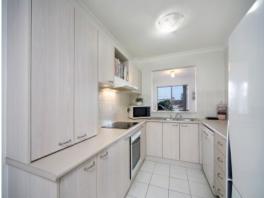

## Glistening Retreat

- Spacious open-plan layout features separate lounge and dining areas
- Kitchen with ample bench and storage space, servery and separate pantry
- Master bedroom with balcony access, built in wardrobes and stylish ensuite
- Main bathroom with separate bath and shower and modern appointments
- All bedrooms have and plenty of natural light and space
- Generous north-facing entertainer's balcony creates peaceful indoor/outdoor flow
- Security intercom access, internal laundry, fresh paint and modern flooring
- Conveniently located double garage with plenty of room for extra storage