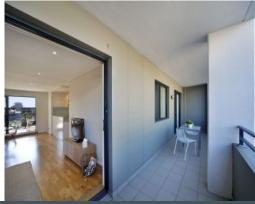

## Prime Position

- Open-plan layout with a chic neutral colour pallete
- Spacious living/dining has access to two separate balconies
- Expansive north-facing entertainer's balcony with city views
- Open-plan kitchen with stone benchtops and stainless steel appliances
- Master suite with walk in wardrobe, ensuite and balcony access
- Second bedroom with mirrored built-ins and balcony access
- Sleek tiled main bathroom and separate internal laundry
- New paint, air conditioning, modern flooring and high ceilings
- Fourth floor position with lift access, resort-style outdoor pool and car space