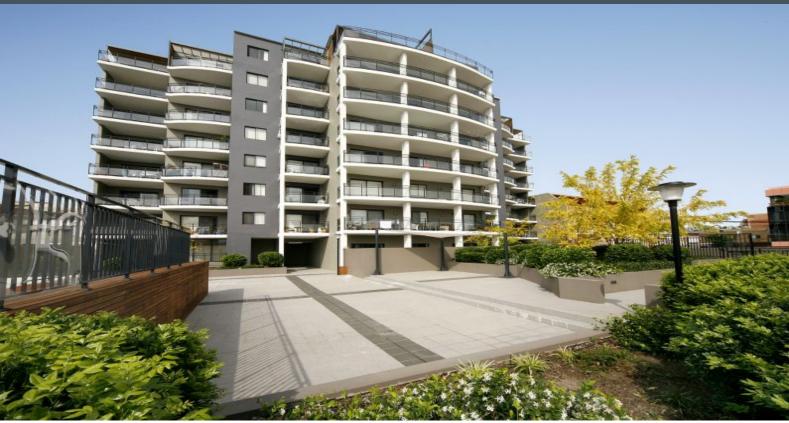

402/581 Kingsway Miranda, NSW

## Prime Position

- Open-plan layout with a chic neutral colour pallete
- Spacious living/dining has access to two separate balconies
- Expansive north-facing entertainer's balcony with city views
- Open-plan kitchen with stone benchtops and stainless steel appliances
- Master suite with walk in wardrobe, ensuite and balcony access
- Second bedroom with mirrored built-ins and balcony access
- Sleek tiled main bathroom and separate internal laundry
- New paint, air conditioning, modern flooring and high ceilings
- Fourth floor position with lift access, resort-style outdoor pool and car space