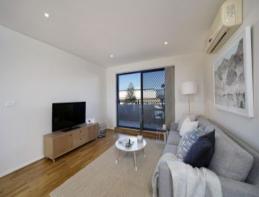

## Prime Position

- Open-plan layout with a chic neutral colour pallete
- Spacious living/dining has access to two separate balconies
- Expansive north-facing entertainer's balcony with city views
- Open-plan kitchen with stone benchtops and stainless steel appliances
- Master suite with walk in wardrobe, ensuite and balcony access
- Second bedroom with mirrored built-ins and balcony access
- Sleek tiled main bathroom and separate internal laundry
- New paint, air conditioning, modern flooring and high ceilings
- Fourth floor position with lift access, resort-style outdoor pool and car space