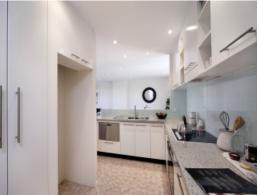

## Prime Position

- Open-plan layout with a chic neutral colour pallete
- Spacious living/dining has access to two separate balconies
- Expansive north-facing entertainer's balcony with city views
- Open-plan kitchen with stone benchtops and stainless steel appliances
- Master suite with walk in wardrobe, ensuite and balcony access
- Second bedroom with mirrored built-ins and balcony access
- Sleek tiled main bathroom and separate internal laundry
- New paint, air conditioning, modern flooring and high ceilings
- Fourth floor position with lift access, resort-style outdoor pool and car space