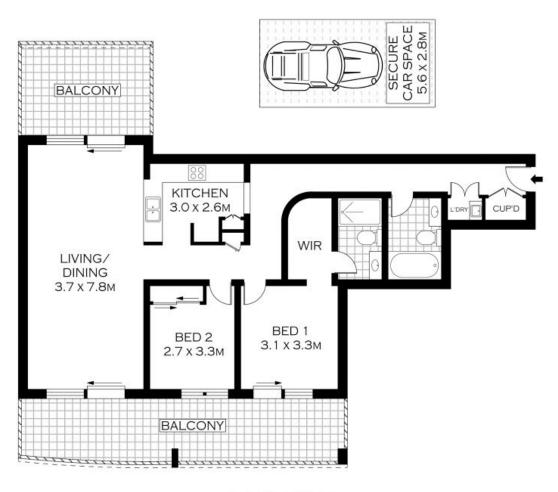

## Prime Position

- Open-plan layout with a chic neutral colour pallete
- Spacious living/dining has access to two separate balconies
- Expansive north-facing entertainer's balcony with city views
- Open-plan kitchen with stone benchtops and stainless steel appliances
- Master suite with walk in wardrobe, ensuite and balcony access
- Second bedroom with mirrored built-ins and balcony access
- Sleek tiled main bathroom and separate internal laundry
- New paint, air conditioning, modern flooring and high ceilings
- Fourth floor position with lift access, resort-style outdoor pool and car space