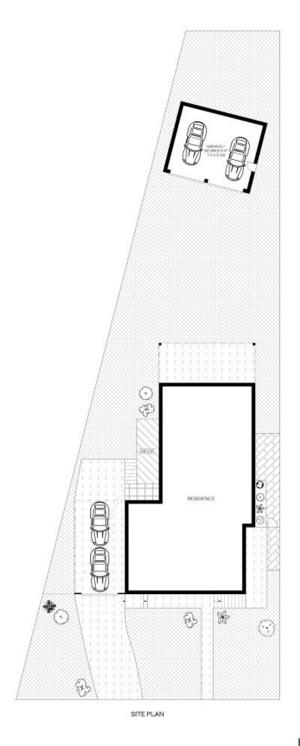

## Unbelievable Opportunity

- Outstanding prospect with potential for duplex development (STCA)
- Dual living on lower level with living, kitchen, bathroom and laundry
- Multiple living space throughout this light-filled property
- Eat-in kitchen leads onto separate lounge/dining room
- Three of four spacious bedrooms contain built in wardrobes
- Well maintained bathrooms, high ceilings, and air conditioning  $% \left( 1\right) =\left( 1\right) \left( 1\right) \left($
- Double garage at rear of property and attached double carport
- Spacious level year yard perfect for children and pets