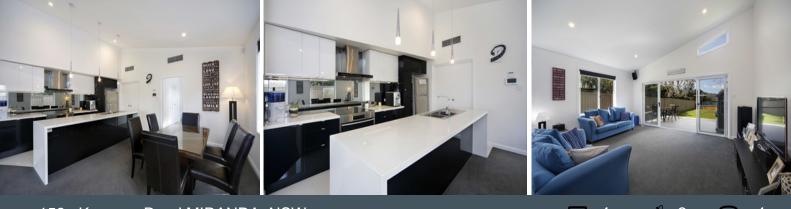

## Stylish Retreat

- Light-filled living room looking out onto sunny outdoor entertaining

- Kitchen with stone bench tops, mirrored splashbacks and stainless fittings

- Spacious open-plan dining area adjacent to kitchen and living
- Option for fifth bedroom or separate study on lower level
- Storage space / attic and additional living area adjacent to foyer

- Elegant main bathroom equipped with shower and bath and quality finishes

- Generous light filled bedrooms, each containing built-in robes
- Sunny master bedroom with walk-in robe and contemporary ensuite
- Outdoor entertaining with paved area and level family-friendly yard
- High ceilings throughout, ducted air/con and secure video intercom
- Landscaped front garden and single garage with internal remote access.