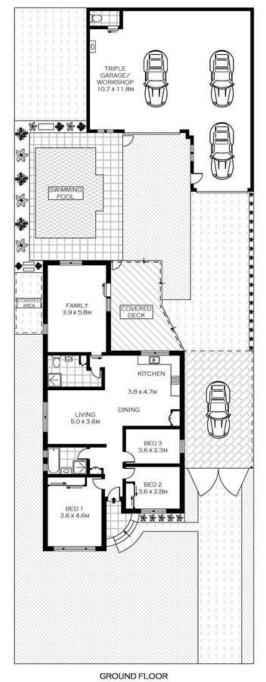

## 15 Frederick Street MIRANDA, NSW

## **Outdoor Entertainer**

- Multiple living areas with hardwood timber floors
- Updated eat in kitchen with glass splashback
- Modern bathrooms and laundry
- High ceilings, new paint, LED downlights, split system air conditioning
- Triple car garage with workshop and three phase power ideal for business or car parking
- Large carport with wide drive through access to rear yard
- Timber under cover deck, level lawns and landscaped in-ground pool
- With its ideal central location, it's a short stroll to the new Westfield Miranda and Caringbah amenities

**Price:** \$800

**Lucas Harwood** 

0431 001 001

INT: 120.88M2

15 FREDERICK STREET

MIRANDA