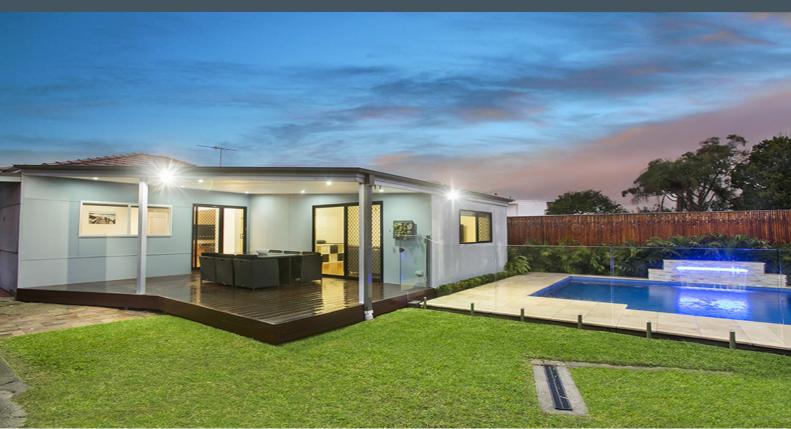

## **Outdoor Entertainer**

- Multiple living areas with hardwood timber floors
- Updated eat in kitchen with glass splashback
- Modern bathrooms and laundry
- High ceilings, new paint, LED downlights, split system air conditioning
- Triple car garage with workshop and three phase power ideal for business or car parking
- Large carport with wide drive through access to rear yard
- Timber under cover deck, level lawns and landscaped in-ground pool
- With its ideal central location, it's a short stroll to the new Westfield Miranda and Caringbah amenities