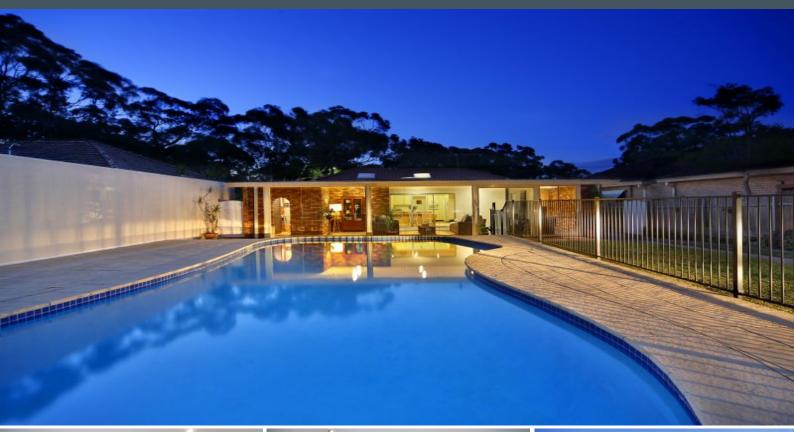

## Family Haven

- Family home or development opportunity (STCA)
- Open-plan layout with multiple living areas and skylights throughout
- Central kitchen with ample storage and bench space
- Seamless flow from kitchen onto large family dining space
- Glassed indoor/outdoor entertaining space with separate bathroom
- Generous light-filled bedrooms with high ceilings, built-in robes
- Immaculate main bathroom with both bath and shower
- Internal laundry with storage and additional shower and w/c
- Separate office/study room, natural gas heating and hot water
- Enclosed backyard lawn and paved in-ground pool
- Double garage and plenty of off-street parking

## MIRANDA

36 Raglan Road

Miranda, NSW