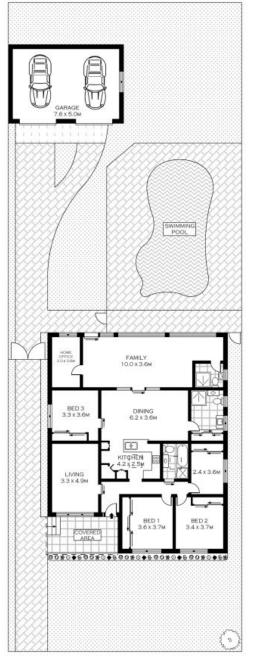

Price:

\$1640000

Lucas Harwood

SCALE (METRES)
PLANS SHOWN ONLY INDICATIVE OF LAYOUT. DIMENSIONS ARE APPROXIMATE.
Floor plans by www.remaustralia.com
Ref. No: 10833

36 RAGLAN ROAD