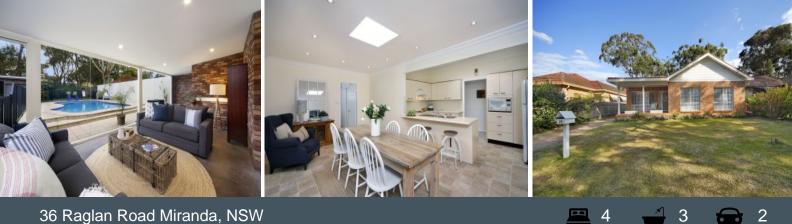

## Family Haven

- Family home or development opportunity (STCA)
- Open-plan layout with multiple living areas and skylights throughout
- Central kitchen with ample storage and bench space
- Seamless flow from kitchen onto large family dining space
- Glassed indoor/outdoor entertaining space with separate bathroom
- Generous light-filled bedrooms with high ceilings, built-in robes
- Immaculate main bathroom with both bath and shower
- Internal laundry with storage and additional shower and w/c
- Separate office/study room, natural gas heating and hot water
- Enclosed backyard lawn and paved in-ground pool
- Double garage and plenty of off-street parking

## MIRANDA

36 Raglan Road

Miranda, NSW