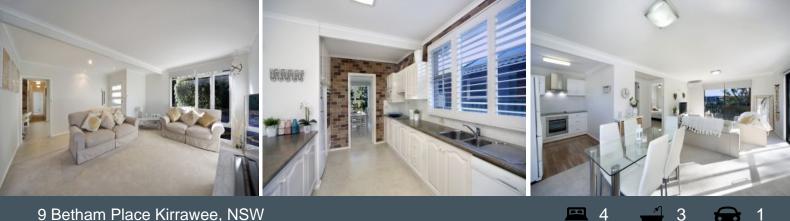

## 9 Betham Place Kirrawee, NSW

## **Dual Living**

- Two levels each offering separate entrances and private self-contained living

- Lower level provides multiple living areas, two bathrooms & three bedrooms

- Upper level living offers a bedroom, bathroom, kitchen and leafy balcony views

- Both kitchens showcase brand new ovens and cooktops and ample storage

- All bedrooms contain built-in robes and enjoy picturesque bushland views

- Two of three bathrooms are brand new, lower level ensuite features walk-in shower