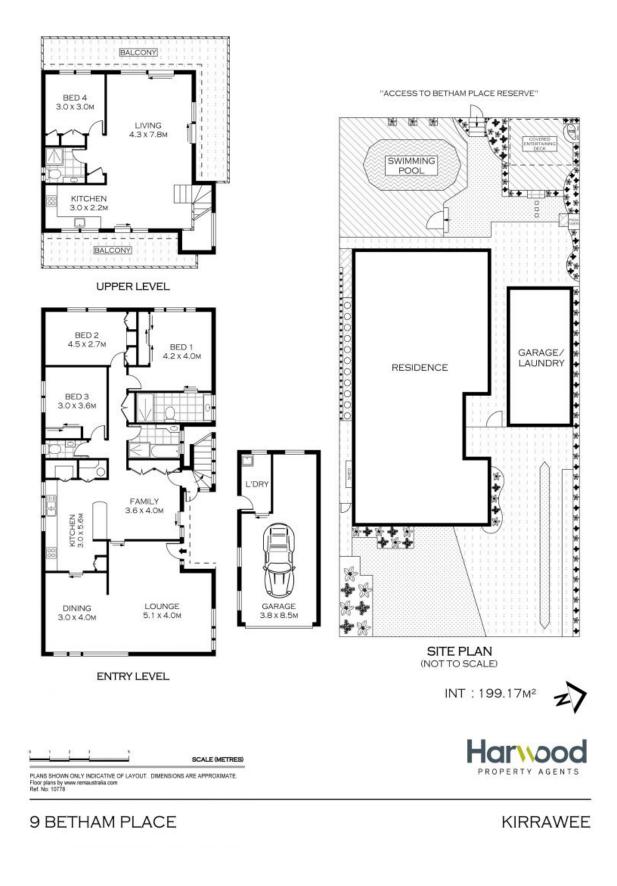

## **Dual Living**

- Two levels each offering separate entrances and private self-contained living

- Lower level provides multiple living areas, two bathrooms & three bedrooms

- Upper level living offers a bedroom, bathroom, kitchen and leafy balcony views

- Both kitchens showcase brand new ovens and cooktops and ample storage

- All bedrooms contain built-in robes and enjoy picturesque bushland views

- Two of three bathrooms are brand new, lower level ensuite features walk-in shower

- Outdoor area includes covered gazebo, pizza oven and pool with new decking

Price:

Harwood PROPERTY AGENTS

\$1330000

Lucas Harwood 0431 001 001

9 Betham Place

Kirrawee, NSW