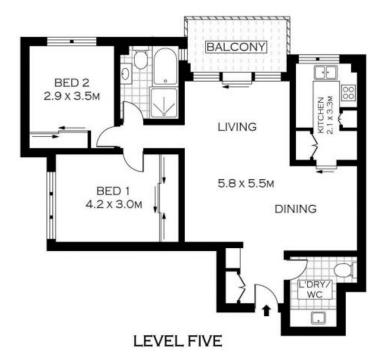

## Cityscape Views

- Spacious open-plan layout with separate living and dining areas
- Spotless galley style kitchen with ample storage and bench area.
- Large bedrooms both featuring built-in robes and quiet leafy views
- Sunny north-facing balcony with stunning panoramic city and bay views  $% \left( 1\right) =\left( 1\right) \left( 1\right) \left($
- Updated bathroom, new flooring and internal laundry with second w/c
  Single lock up garage, separate storage and convenient lift access
- Ample residential parking provided on the ground level entrance
- Tranquil heated indoor pool and expansive outdoor pool
- Moments from Seymour Shaw Park, playgrounds, tennis and netball courts