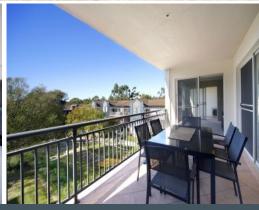

## **Spacious Living**

- Immaculately?presented home with no further spending required
- Granite bench?tops with stainless steel appliances
- Two bedrooms both with balcony access and inbuilt robes
- Third bedroom/formal dining area?with private balcony?
- Expansive living and dining area flooded?with?natural light
- Full sized bathroom, internal laundry and w/c
- Double side-by-side lock-up garage with internal access
- Vibrant cafes, restaurants, Westfield Miranda and transport at your doorstep.