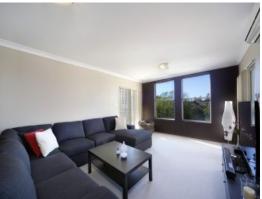

## **Spacious Living**

- Immaculately?presented home with no further spending required
- Granite bench?tops with stainless steel appliances
- Two bedrooms both with balcony access and inbuilt robes
- Third bedroom/formal dining area?with private balcony?
- Expansive living and dining area flooded?with?natural light
- Full sized bathroom, internal laundry and w/c
- Double side-by-side lock-up garage with internal access
- Vibrant cafes, restaurants, Westfield Miranda and transport at your doorstep.