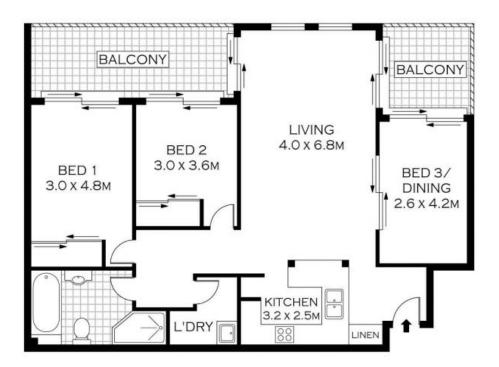

## **Spacious Living**

- Immaculately?presented home with no further spending required
- Granite bench?tops with stainless steel appliances
- Two bedrooms both with balcony access and inbuilt robes
- Third bedroom/formal dining area?with private balcony?
- Expansive living and dining area flooded?with?natural light
- Full sized bathroom, internal laundry and w/c
- Double side-by-side lock-up garage with internal access
- Vibrant cafes, restaurants, Westfield Miranda and transport at your doorstep.

## SECOND FLOOR

10/36 WENDELLA ROAD

**MIRANDA** 

INT: 95.25M2