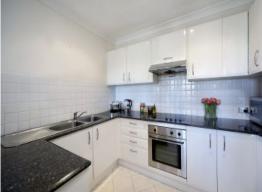

## **Spacious Living**

- Immaculately?presented home with no further spending required
- Granite bench?tops with stainless steel appliances
- Two bedrooms both with balcony access and inbuilt robes
- Third bedroom/formal dining area?with private balcony?
- Expansive living and dining area flooded?with?natural light
- Full sized bathroom, internal laundry and w/c
- Double side-by-side lock-up garage with internal access
- Vibrant cafes, restaurants, Westfield Miranda and transport at your doorstep.