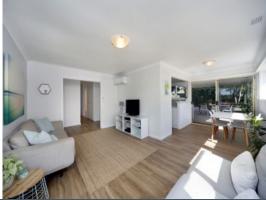

## **Elegant Retreat**

- Free flowing layout offers abundant natural light and space
- Horizontal ribbon windows showcased in open plan living/dining
- Elegant kitchen with ample storage space and sunny outlook
- Carpeted bedrooms, all containing built-in wardrobes
- Modern bathroom complete with contemporary appointments
- Brand new timber flooring and split system air conditioning
- Rear deck and stunning all-weather alfresco entertaining space
- Lower level features home office, storage space, workshop and lock up garage
- Moments from Kareela oval, and a short stroll to local cafes, amenities and transport options