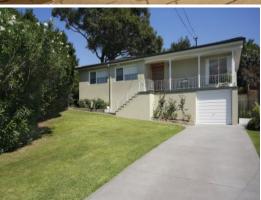

## **Elegant Retreat**

- Free flowing layout offers abundant natural light and space
- Horizontal ribbon windows showcased in open plan living/dining
- Elegant kitchen with ample storage space and sunny outlook
- Carpeted bedrooms, all containing built-in wardrobes
- Modern bathroom complete with contemporary appointments
- Brand new timber flooring and split system air conditioning
- Rear deck and stunning all-weather alfresco entertaining space
- Lower level features home office, storage space, workshop and lock up garage
- Moments from Kareela oval, and a short stroll to local cafes, amenities and transport options