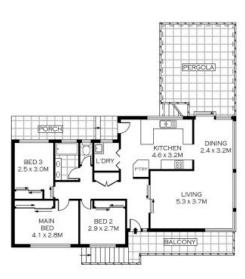

## **Elegant Retreat**

- Free flowing layout offers abundant natural light and space
- Horizontal ribbon windows showcased in open plan living/dining
- Elegant kitchen with ample storage space and sunny outlook
- Carpeted bedrooms, all containing built-in wardrobes
- Modern bathroom complete with contemporary appointments
- Brand new timber flooring and split system air conditioning
- Rear deck and stunning all-weather alfresco entertaining space
- Lower level features home office, storage space, workshop and lock up garage
- Moments from Kareela oval, and a short stroll to local cafes, amenities and transport options

**Price**: \$1105500

**Lucas Harwood** 

0431 001 001

GROUND FLOOR

LOWER GROUND FLOOR

INT: 203.85M<sup>2</sup>

PLANS SHOWN ONLY INDICATIVE OF LAYOUT. DIMENSIONS ARE APPROXIMATE. Floor plans by www.remaustralia.com
Ref. No: 10074