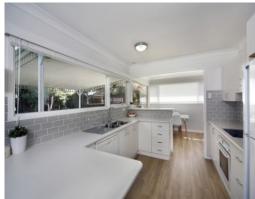

## **Elegant Retreat**

- Free flowing layout offers abundant natural light and space
- Horizontal ribbon windows showcased in open plan living/dining
- Elegant kitchen with ample storage space and sunny outlook
- Carpeted bedrooms, all containing built-in wardrobes
- Modern bathroom complete with contemporary appointments
- Brand new timber flooring and split system air conditioning
- Rear deck and stunning all-weather alfresco entertaining space
- Lower level features home office, storage space, workshop and lock up garage
- Moments from Kareela oval, and a short stroll to local cafes, amenities and transport options