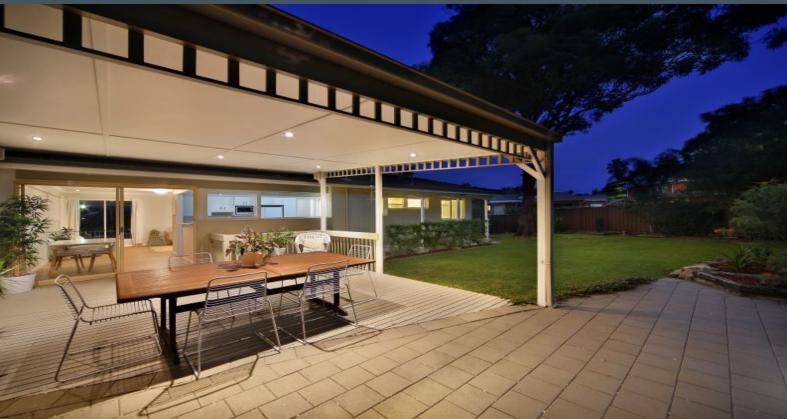

## **Elegant Retreat**

- Free flowing layout offers abundant natural light and space
- Horizontal ribbon windows showcased in open plan living/dining
- Elegant kitchen with ample storage space and sunny outlook
- Carpeted bedrooms, all containing built-in wardrobes
- Modern bathroom complete with contemporary appointments
- Brand new timber flooring and split system air conditioning
- Rear deck and stunning all-weather alfresco entertaining space
- Lower level features home office, storage space, workshop and lock up garage
- Moments from Kareela oval, and a short stroll to local cafes, amenities and transport options