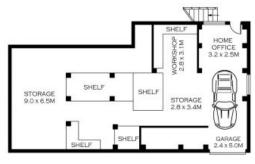

## **Elegant Retreat**

- Free flowing layout offers abundant natural light and space
- Horizontal ribbon windows showcased in open plan living/dining
- Elegant kitchen with ample storage space and sunny outlook
- Carpeted bedrooms, all containing built-in wardrobes
- Modern bathroom complete with contemporary appointments
- Brand new timber flooring and split system air conditioning
- Rear deck and stunning all-weather alfresco entertaining space
- Lower level features home office, storage space, workshop and lock up garage
- Moments from Kareela oval, and a short stroll to local cafes, amenities and transport options

**Price**: \$1105500

**Lucas Harwood** 

0431 001 001

GROUND FLOOR

LOWER GROUND FLOOR

INT: 203.85M<sup>2</sup>

PLANS SHOWN ONLY INDICATIVE OF LAYOUT. DIMENSIONS ARE APPROXIMATE. Floor plans by www.remaustralia.com
Ref. No: 10074