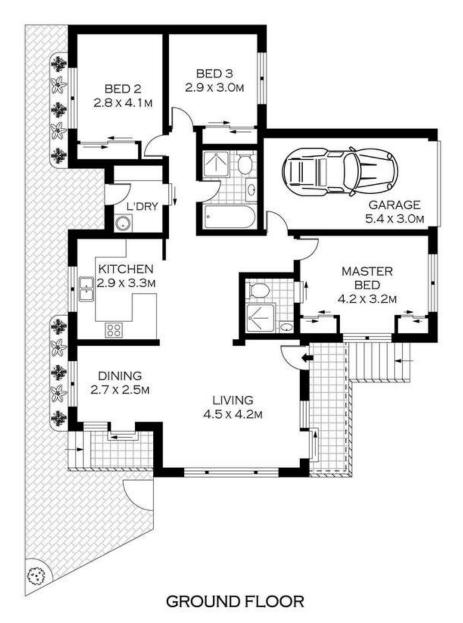

## Stylish Living

- Open-plan living and dining flows out onto a low maintenance courtyard?
- Three bedrooms with built-in robes, master with ensuite?
- Large modern kitchen with quality finishes and ample storage
- Generous full-sized bathroom with separate bath and shower
- Bamboo timber floors, air conditioning and new carpet
- Lock-up garage with internal access ?
- Moments to Sutherland's restaurants, shopping, schools and transport options
- This property could provide an ideal home, investment or downsize opportunity