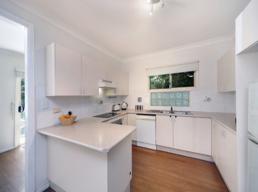

## Stylish Living

- Open-plan living and dining flows out onto a low maintenance courtyard?
- Three bedrooms with built-in robes, master with ensuite?
- Large modern kitchen with quality finishes and ample storage
- Generous full-sized bathroom with separate bath and shower
- Bamboo timber floors, air conditioning and new carpet
- Lock-up garage with internal access ?
- Moments to Sutherland's restaurants, shopping, schools and transport options
- This property could provide an ideal home, investment or downsize opportunity