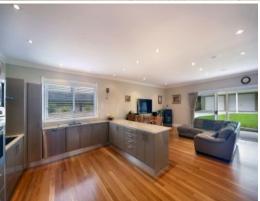

## Timeless Elegance

- Exquisite fa?ade with stained glass windows, veranda and gabled roof
- Sizeable open-plan living and dining room with modern designer finishes
- Large family kitchen with stone benchtops and stainless appliances
- Generous bedrooms with built-ins, master features an ensuite
- Near new bathroom, floor to ceiling tiles and separate bathtub
- Ornate high ceilings, blackbutt timber floors, a/c, internal laundry  $\,$
- Large double garage with three phase power, self-contained flat  $% \left( 1\right) =\left( 1\right) \left( 1\right) \left$
- Rear retreat flows out onto a sunny entertainers' deck and lawn
- Moments to Westfield Miranda, local schools, parks and transport