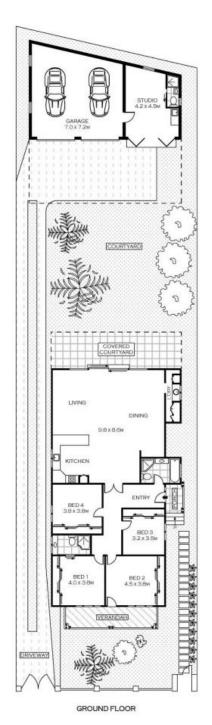

## Timeless Elegance

- Exquisite fa?ade with stained glass windows, veranda and gabled roof
- Sizeable open-plan living and dining room with modern designer finishes
- Large family kitchen with stone benchtops and stainless appliances
- Generous bedrooms with built-ins, master features an ensuite
- Near new bathroom, floor to ceiling tiles and separate bathtub
- Ornate high ceilings, blackbutt timber floors, a/c, internal laundry  $\,$
- Large double garage with three phase power, self-contained flat  $% \left( 1\right) =\left( 1\right) \left( 1\right) \left$
- Rear retreat flows out onto a sunny entertainers' deck and lawn
- Moments to Westfield Miranda, local schools, parks and transport