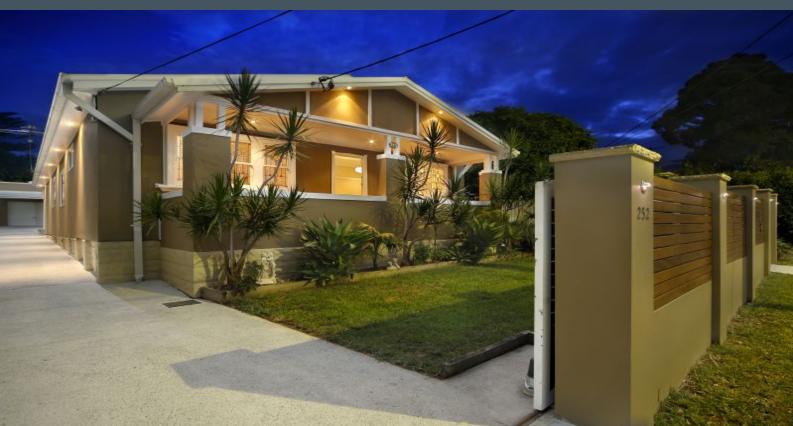

252 President Avenue Miranda, NSW

5

## Timeless Elegance

- Exquisite fa?ade with stained glass windows, veranda and gabled roof
- Sizeable open-plan living and dining room with modern designer finishes
- Large family kitchen with stone benchtops and stainless appliances
- Generous bedrooms with built-ins, master features an ensuite
- Near new bathroom, floor to ceiling tiles and separate bathtub
- Ornate high ceilings, blackbutt timber floors, a/c, internal laundry  $\,$
- Large double garage with three phase power, self-contained flat  $% \left( 1\right) =\left( 1\right) \left( 1\right) \left$
- Rear retreat flows out onto a sunny entertainers' deck and lawn
- Moments to Westfield Miranda, local schools, parks and transport