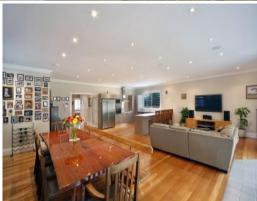

## Timeless Elegance

- Exquisite fa?ade with stained glass windows, veranda and gabled roof
- Sizeable open-plan living and dining room with modern designer finishes
- Large family kitchen with stone benchtops and stainless appliances
- Generous bedrooms with built-ins, master features an ensuite
- Near new bathroom, floor to ceiling tiles and separate bathtub
- Ornate high ceilings, blackbutt timber floors, a/c, internal laundry  $\,$
- Large double garage with three phase power, self-contained flat  $% \left( 1\right) =\left( 1\right) \left( 1\right) \left$
- Rear retreat flows out onto a sunny entertainers' deck and lawn
- Moments to Westfield Miranda, local schools, parks and transport