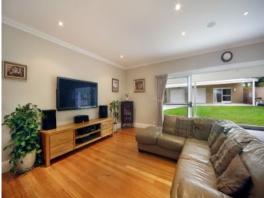

## Timeless Elegance

- Exquisite fa?ade with stained glass windows, veranda and gabled roof
- Sizeable open-plan living and dining room with modern designer finishes
- Large family kitchen with stone benchtops and stainless appliances
- Generous bedrooms with built-ins, master features an ensuite
- Near new bathroom, floor to ceiling tiles and separate bathtub
- Ornate high ceilings, blackbutt timber floors, a/c, internal laundry  $\,$
- Large double garage with three phase power, self-contained flat  $% \left( 1\right) =\left( 1\right) \left( 1\right) \left$
- Rear retreat flows out onto a sunny entertainers' deck and lawn
- Moments to Westfield Miranda, local schools, parks and transport