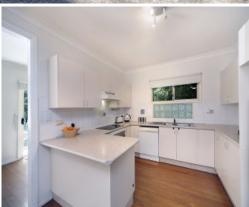

## Stylish Living

- Open-plan living and dining flows out onto a low maintenance courtyard?
- Three bedrooms with built-in robes, master with ensuite?
- Large modern kitchen with quality finishes and ample storage
- Generous full-sized bathroom with separate bath and shower
- Bamboo timber floors, air conditioning and new carpet
- Lock-up garage with internal access ?
- Moments to Sutherland's restaurants, shopping, schools and transport options
- This property could provide an ideal home, investment or downsize opportunity