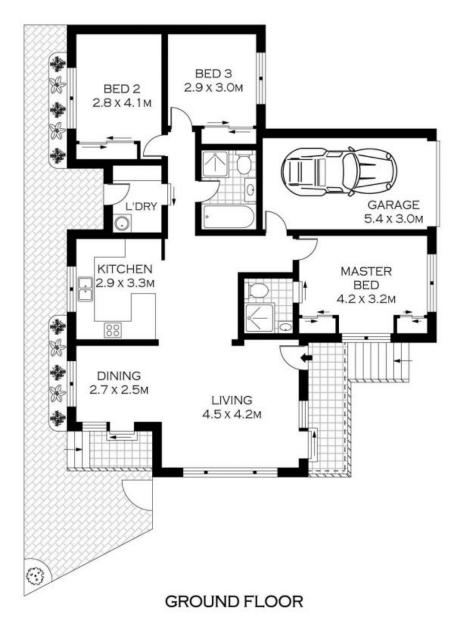

## Stylish Living

- Open-plan living and dining flows out onto a low maintenance courtyard?
- Three bedrooms with built-in robes, master with ensuite?
- Large modern kitchen with quality finishes and ample storage
- Generous full-sized bathroom with separate bath and shower
- Bamboo timber floors, air conditioning and new carpet
- Lock-up garage with internal access ?
- Moments to Sutherland's restaurants, shopping, schools and transport options
- This property could provide an ideal home, investment or downsize opportunity