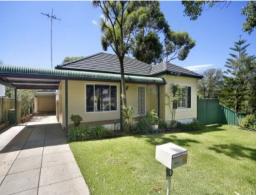

## **Charming Entertainer**

- Single level design combines multiple living spaces
- Bi-fold doors open out onto a large undercover timber deck
- Entertaining area flows onto a solar heated in-ground pool
- Gas cooking, stone and stainless finishes and Blanco appliances
- Four bedrooms with built-in robes, master bedroom includes ensuite
  Bathroom with floor to ceiling tiles and separate w/c
- Reverse cycle air conditioning, spotted gum floorboards, track lighting
- Single garage plus workshop, double carport and ample off-street parking