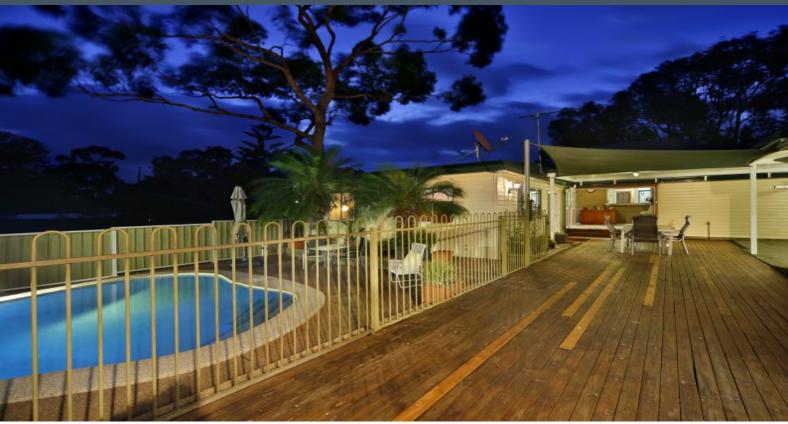

## **Charming Entertainer**

- Single level design combines multiple living spaces
- Bi-fold doors open out onto a large undercover timber deck
- Entertaining area flows onto a solar heated in-ground pool
- Gas cooking, stone and stainless finishes and Blanco appliances
- Four bedrooms with built-in robes, master bedroom includes ensuite
  Bathroom with floor to ceiling tiles and separate w/c
- Reverse cycle air conditioning, spotted gum floorboards, track lighting
- Single garage plus workshop, double carport and ample off-street parking