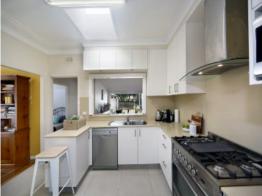

## **Charming Entertainer**

- Single level design combines multiple living spaces
- Bi-fold doors open out onto a large undercover timber deck
- Entertaining area flows onto a solar heated in-ground pool
- Gas cooking, stone and stainless finishes and Blanco appliances
- Four bedrooms with built-in robes, master bedroom includes ensuite
  Bathroom with floor to ceiling tiles and separate w/c
- Reverse cycle air conditioning, spotted gum floorboards, track lighting
- Single garage plus workshop, double carport and ample off-street parking