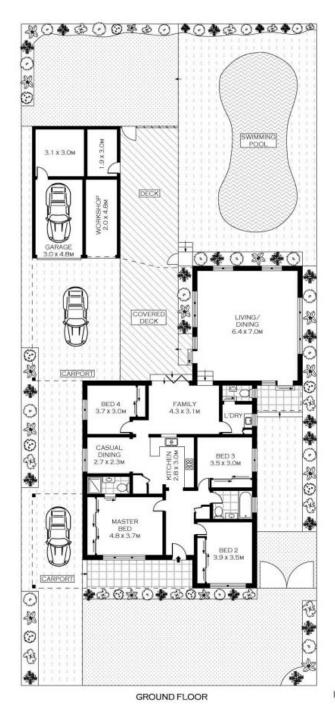

## **Charming Entertainer**

- Single level design combines multiple living spaces
- Bi-fold doors open out onto a large undercover timber deck
- Entertaining area flows onto a solar heated in-ground pool
- Gas cooking, stone and stainless finishes and Blanco appliances
- Four bedrooms with built-in robes, master bedroom includes ensuite
  Bathroom with floor to ceiling tiles and separate w/c
- Reverse cycle air conditioning, spotted gum floorboards, track lighting
- Single garage plus workshop, double carport and ample off-street parking