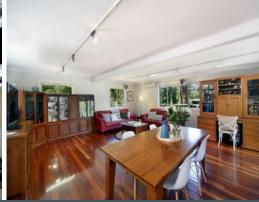

## **Charming Entertainer**

- Single level design combines multiple living spaces
- Bi-fold doors open out onto a large undercover timber deck
- Entertaining area flows onto a solar heated in-ground pool
- Gas cooking, stone and stainless finishes and Blanco appliances
- Four bedrooms with built-in robes, master bedroom includes ensuite
  Bathroom with floor to ceiling tiles and separate w/c
- Reverse cycle air conditioning, spotted gum floorboards, track lighting
- Single garage plus workshop, double carport and ample off-street parking