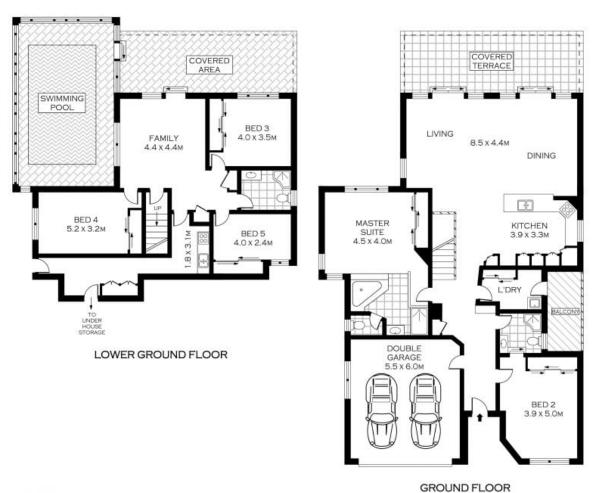

## **Opulent Living**

- Expertly designed to enhance the magnificent panoramic views
- Stunning open-plan design incorporates zoned living/dining
- Glass doors extend out onto a spacious and sunny enclosed balcony
- Impressive family-sized kitchen with granite benchtops
- Exquisite master suite with ensuite and water views
- Separate downstairs self-contained living
- Five bedrooms, four double rooms all with built-ins
- Heated indoor hydrotherapy pool with swim jets and UV protective glass
- Ducted air conditioning, vast storage throughout, security alarm
- Internal access to double automatic garage, off street parking
- Short stroll to Camellia Gardens, Westfield Miranda, schools and transport