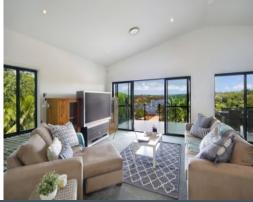

## **Opulent Living**

- Expertly designed to enhance the magnificent panoramic views
- Stunning open-plan design incorporates zoned living/dining
- Glass doors extend out onto a spacious and sunny enclosed balcony
- Impressive family-sized kitchen with granite benchtops
- Exquisite master suite with ensuite and water views
- Separate downstairs self-contained living
- Five bedrooms, four double rooms all with built-ins
- Heated indoor hydrotherapy pool with swim jets and UV protective glass
- Ducted air conditioning, vast storage throughout, security alarm
- Internal access to double automatic garage, off street parking
- Short stroll to Camellia Gardens, Westfield Miranda, schools and transport