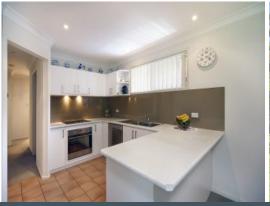

## Peaceful Paradise

- Open plan living and dining areas bathed in natural light
- Covered courtyard perfect for alfresco entertaining
- Enclosed child-friendly yard with low-maintenance level lawn
- Wonderfully spacious kitchen equipped with ample bench space
- Well scaled bedrooms appointed with built-in robes
- Modern full size bathroom with skylight and floor to ceiling tiles
- Exceptional first home prospect, single level ideal for downsizers
- Single lock up garage plus off-street parking for multiple cars.
- Close to parks, schools, shops, hospitals and transport.