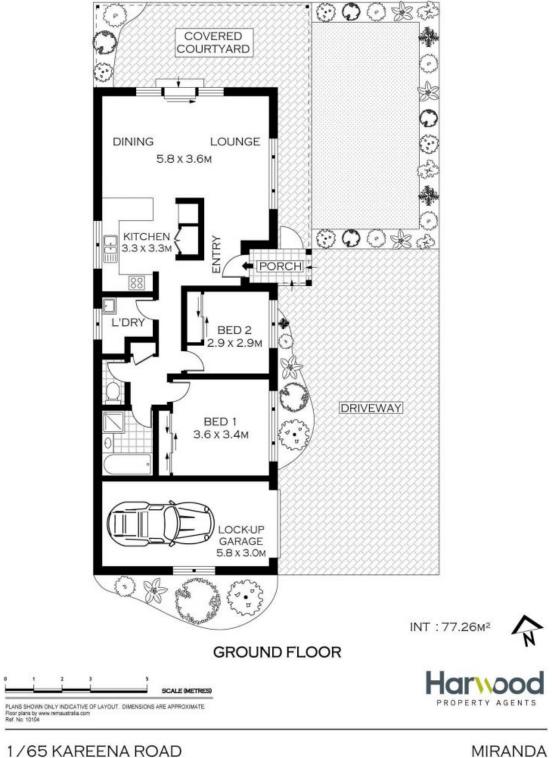

1/65 Kareena Road Miranda, NSW

## Peaceful Paradise

- Open plan living and dining areas bathed in natural light
- Covered courtyard perfect for alfresco entertaining
- Enclosed child-friendly yard with low-maintenance level lawn
- Wonderfully spacious kitchen equipped with ample bench space
- Well scaled bedrooms appointed with built-in robes
- Modern full size bathroom with skylight and floor to ceiling tiles
- Exceptional first home prospect, single level ideal for downsizers
- Single lock up garage plus off-street parking for multiple cars.
- Close to parks, schools, shops, hospitals and transport.