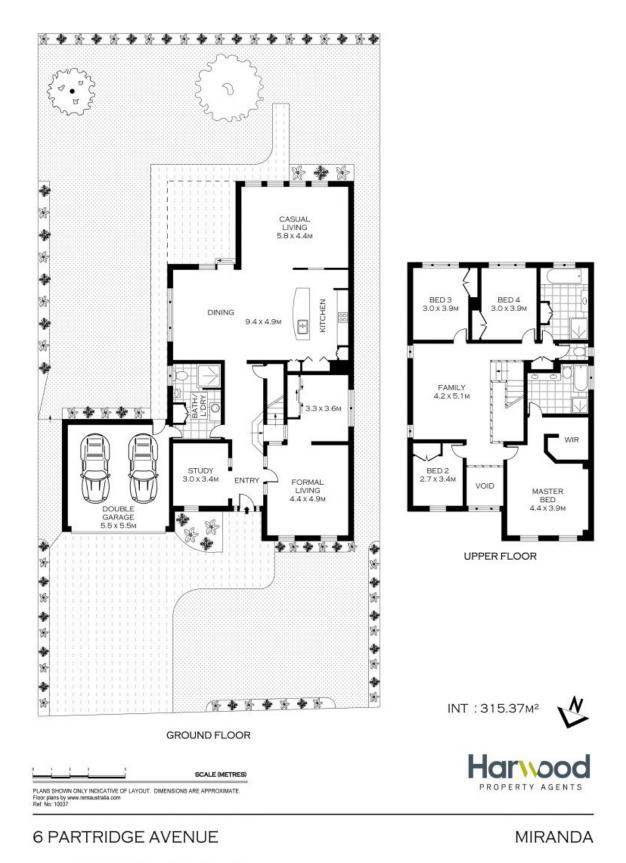

## Captivating Residence

- Multiple living areas with a stylish neutral colour scheme throughout
- Open-plan kitchen with granite benchtops and stainless steel appliances
- Light-filled lounge and dining areas with leafy outlooks
- Scope for fifth bedroom or in-law accommodation on lower level
- Ducted air conditioning, solar panels and separate study
- Large upper level lounge area, built in wardrobes in all bedrooms
- Master bedroom with walk-in robe and ensuite bathroom
- Covered outdoor dining area with easy-care lawn/garden surrounds
- Double garage with internal access and ample off-street parking