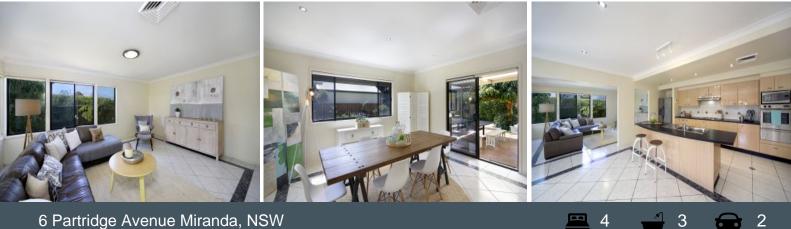

## Captivating Residence

- Multiple living areas with a stylish neutral colour scheme throughout
- Open-plan kitchen with granite benchtops and stainless steel appliances
- Light-filled lounge and dining areas with leafy outlooks
- Scope for fifth bedroom or in-law accommodation on lower level
- Ducted air conditioning, solar panels and separate study
- Large upper level lounge area, built in wardrobes in all bedrooms
- Master bedroom with walk-in robe and ensuite bathroom
- Covered outdoor dining area with easy-care lawn/garden surrounds
- Double garage with internal access and ample off-street parking

Price:

\$1540000

Lucas Harwood

6 Partridge Avenue

Miranda, NSW