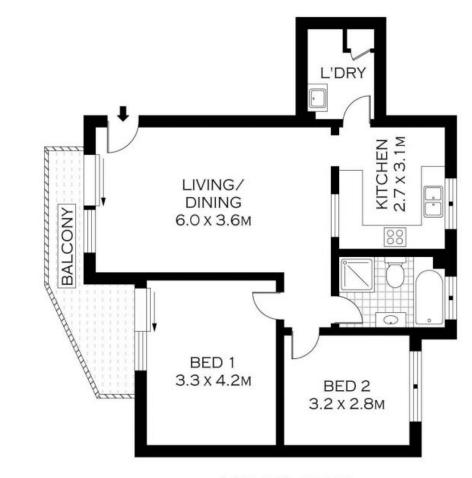

## Lifestyle Location

- Spacious and light-filled layout provides the perfect atmosphere for entertaining.
- Open-plan living area with glass sliding doors opening onto balcony.
- Renovated kitchen with granite benchtops, stainless steel Smeg appliances and ample storage.
- Balcony access from both the living room and the sizeable master bedroom.
- Generous second bedroom and high ceilings throughout.
- Internal laundry conveniently located adjacent to the kitchen with room for storage.
- Single lock up garage with scope for additional storage
- Private security complex situated at the rear of the block
- An ideal first home or investment opportunity.