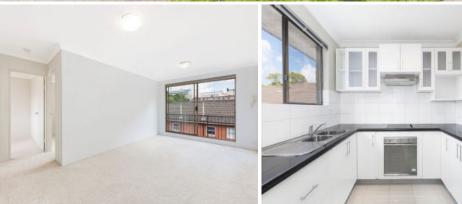

## Lifestyle Location

- Spacious and light-filled layout provides the perfect atmosphere for entertaining.
- Open-plan living area with glass sliding doors opening onto balcony.
- Renovated kitchen with granite benchtops, stainless steel Smeg appliances and ample storage.
- Balcony access from both the living room and the sizeable master bedroom.
- Generous second bedroom and high ceilings throughout.
- Internal laundry conveniently located adjacent to the kitchen with room for storage.
- Single lock up garage with scope for additional storage
- Private security complex situated at the rear of the block
- An ideal first home or investment opportunity.