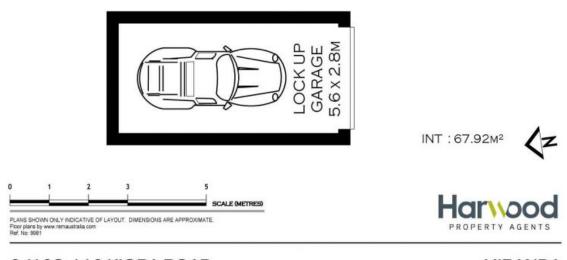

## Lifestyle Location

- Spacious and light-filled layout provides the perfect atmosphere for entertaining.
- Open-plan living area with glass sliding doors opening onto balcony.
- Renovated kitchen with granite benchtops, stainless steel Smeg appliances and ample storage.
- Balcony access from both the living room and the sizeable master bedroom.
- Generous second bedroom and high ceilings throughout.
- Internal laundry conveniently located adjacent to the kitchen with room for storage.
- Single lock up garage with scope for additional storage
- Private security complex situated at the rear of the block
- An ideal first home or investment opportunity.