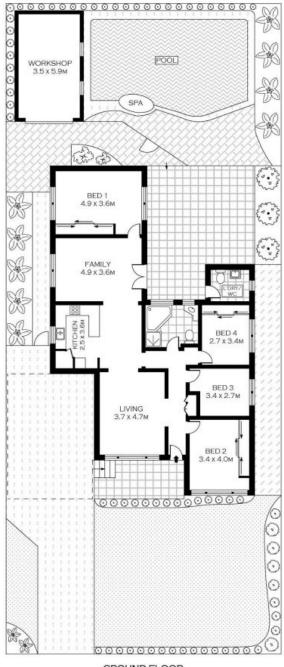

## Family Haven

- Modern rendered facade with inviting front verandah
- Spacious living, polished floorboards, light-filled interiors
- Open plan layout with a large family sized eat-in kitchen
- Bedrooms with high ceilings, built-in robes in three rooms
- Full sized bathroom with corner bath and shower with separate w/c
- In-ground pool with adjoining spa and paved entertaining area
- Enclosed backyard ideal for kids and family pets to enjoy
- Double carport plus workshop/garage and plenty of off-street parking

Price:

\$1075000

**Lucas Harwood** 

0431 001 001

GROUND FLOOR

PLANS SHOWN ONLY INDICATIVE OF LAYOUT. DIMENSIONS ARE APPROXIMATE. Floor plans by www.remaustralia.com

42 MELDRUM AVENUE

**MIRANDA** 