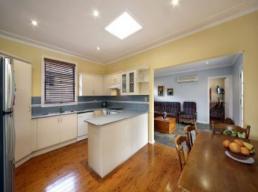

## Family Haven

- Modern rendered facade with inviting front verandah
- Spacious living, polished floorboards, light-filled interiors
- Open plan layout with a large family sized eat-in kitchen
- Bedrooms with high ceilings, built-in robes in three rooms
- Full sized bathroom with corner bath and shower with separate w/c
- In-ground pool with adjoining spa and paved entertaining area
- Enclosed backyard ideal for kids and family pets to enjoy
- Double carport plus workshop/garage and plenty of off-street parking