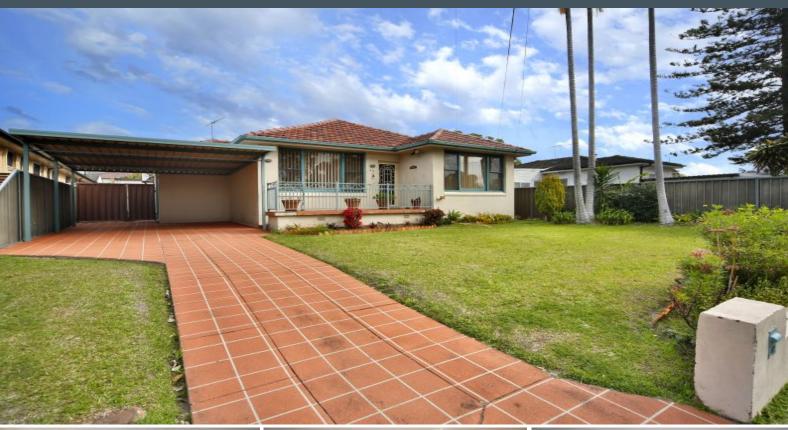

42 Meldrum Avenue Miranda, NSW

4

## Family Haven

- Modern rendered facade with inviting front verandah
- Spacious living, polished floorboards, light-filled interiors
- Open plan layout with a large family sized eat-in kitchen
- Bedrooms with high ceilings, built-in robes in three rooms
- Full sized bathroom with corner bath and shower with separate w/c
- In-ground pool with adjoining spa and paved entertaining area
- Enclosed backyard ideal for kids and family pets to enjoy
- Double carport plus workshop/garage and plenty of off-street parking