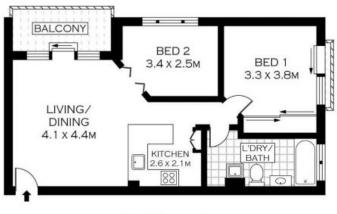

## **Convenient Location**

- Double brick building nestled amongst only 10 apartments
- Open plan living area with carpet floors and high ceilings
- Interiors extend out onto a spacious covered entertainer's balcony
- Bright, open and well-proportioned kitchen
- Two bedrooms, main with built-in robes and city glimpses
- Beautifully presented full bathroom with combined laundry
- Secure lock-up garage and an easy stroll to local amenities
- Superb readymade investment opportunity in a central location