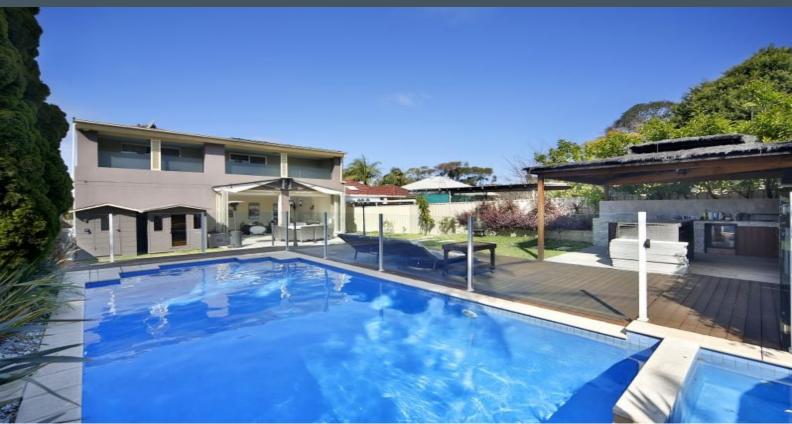

## Stunning Oasis

- Sleek and sophisticated formal and casual living spaces
- Granite kitchen, stainless appliances and gas cooking
- Five generous bedrooms separated over two levels
- Full bathrooms, main with spa and heated towel rails
- Ducted a/c, gas heating and back to base alarm
- Bi-fold doors open onto an impressive resort style yard
- Heated pool with spa, sauna and outdoor kitchen
- Double lock up garage with internal access
- Close to Westfield Miranda, school's and restaurants.