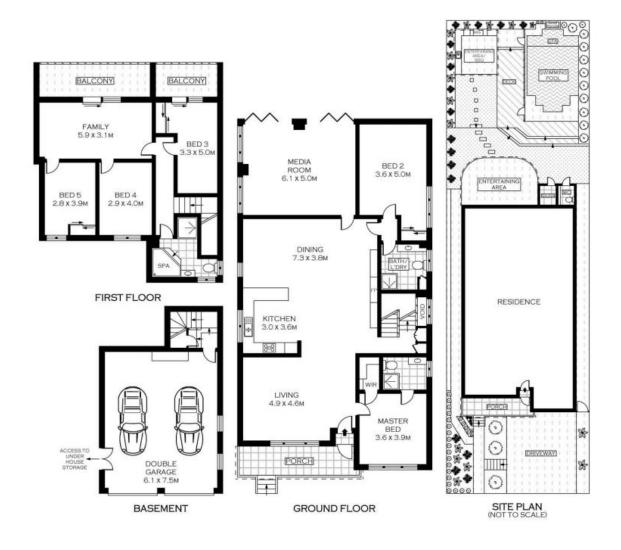

## Stunning Oasis

- Sleek and sophisticated formal and casual living spaces
- Granite kitchen, stainless appliances and gas cooking
- Five generous bedrooms separated over two levels
- Full bathrooms, main with spa and heated towel rails
- Ducted a/c, gas heating and back to base alarm
- Bi-fold doors open onto an impressive resort style yard
- Heated pool with spa, sauna and outdoor kitchen
- Double lock up garage with internal access
- Close to Westfield Miranda, school's and restaurants.

**Price:** \$1365000

**Lucas Harwood** 

0431 001 001

INT : 309.90M2 1

PLANS SHOWN ONLY INDICATIVE OF LAYOUT. DIMENSIONS ARE APPROXIMATE. Floor plans by www.remaustralia.com

13 CULBURRA ROAD

**MIRANDA** 