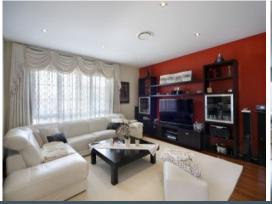

## Stunning Oasis

- Sleek and sophisticated formal and casual living spaces
- Granite kitchen, stainless appliances and gas cooking
- Five generous bedrooms separated over two levels
- Full bathrooms, main with spa and heated towel rails
- Ducted a/c, gas heating and back to base alarm
- Bi-fold doors open onto an impressive resort style yard
- Heated pool with spa, sauna and outdoor kitchen
- Double lock up garage with internal access
- Close to Westfield Miranda, school's and restaurants.