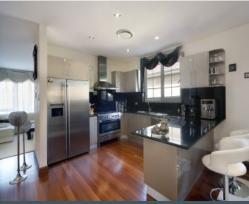

## Stunning Oasis

- Sleek and sophisticated formal and casual living spaces
- Granite kitchen, stainless appliances and gas cooking
- Five generous bedrooms separated over two levels
- Full bathrooms, main with spa and heated towel rails
- Ducted a/c, gas heating and back to base alarm
- Bi-fold doors open onto an impressive resort style yard
- Heated pool with spa, sauna and outdoor kitchen
- Double lock up garage with internal access
- Close to Westfield Miranda, school's and restaurants.