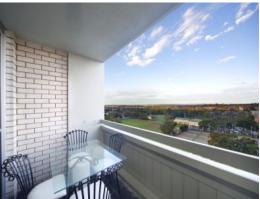

## Stunning Views

- Wonderfully light and spacious open design for living/dining
- Expansive undercover balcony with views over Miranda
- Original full size kitchen with floor to ceiling storage
- Well scaled bedrooms flooded with light and feature built-ins
- Full sized bathroom with bath and shower
- Bamboo floors, neutral colour scheme and internal laundry
- Leisure facilities include both indoor and outdoor pool
- Single lock-up garage plus separate secure storage area