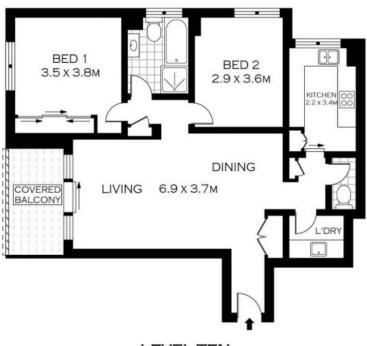

## Stunning Views

- Wonderfully light and spacious open design for living/dining
- Expansive undercover balcony with views over Miranda
- Original full size kitchen with floor to ceiling storage
- Well scaled bedrooms flooded with light and feature built-ins
- Full sized bathroom with bath and shower
- Bamboo floors, neutral colour scheme and internal laundry
- Leisure facilities include both indoor and outdoor pool
- Single lock-up garage plus separate secure storage area