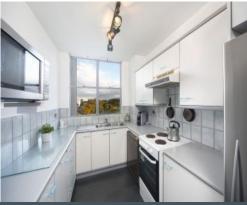

## Stunning Views

- Wonderfully light and spacious open design for living/dining
- Expansive undercover balcony with views over Miranda
- Original full size kitchen with floor to ceiling storage
- Well scaled bedrooms flooded with light and feature built-ins
- Full sized bathroom with bath and shower
- Bamboo floors, neutral colour scheme and internal laundry
- Leisure facilities include both indoor and outdoor pool
- Single lock-up garage plus separate secure storage area