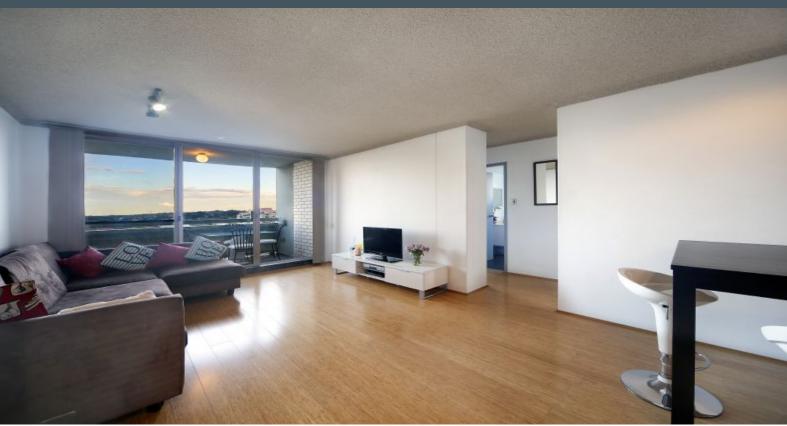

## Stunning Views

- Wonderfully light and spacious open design for living/dining
- Expansive undercover balcony with views over Miranda
- Original full size kitchen with floor to ceiling storage
- Well scaled bedrooms flooded with light and feature built-ins
- Full sized bathroom with bath and shower
- Bamboo floors, neutral colour scheme and internal laundry
- Leisure facilities include both indoor and outdoor pool
- Single lock-up garage plus separate secure storage area