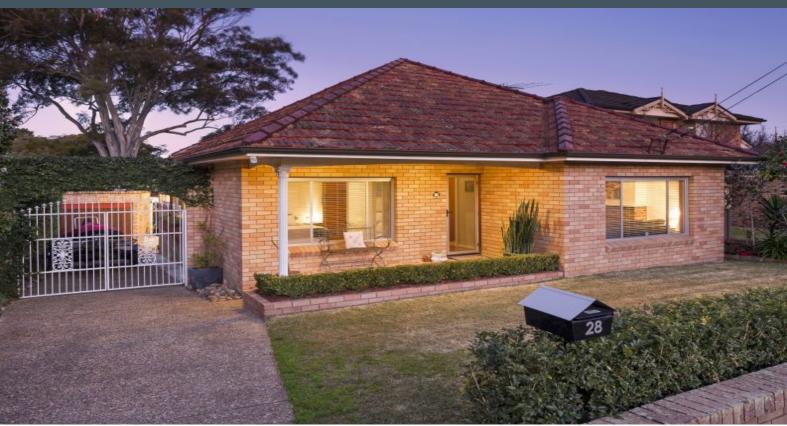

28 Anzac Street Miranda, NSW

## **Prime Location**

- Classic flowing layout featuring freshly updated interiors
- Newly renovated eat-in kitchen with ample cupboard storage
- Separate lounge dining areas ideal for entertaining
- Bright and airy bathroom with second w/c
- Outdoor entertaining area with timber deck and level grassed yard
- 650sqm block with a 15.24m frontage, ideal for duplex development (STCA)  $\,$
- Timber floors throughout, split system air, external laundry
- Single garage with off-street parking for a boat or multiple cars

28 ANZAC STREET

**MIRANDA** 