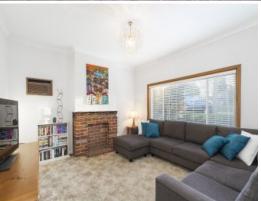

## **Prime Location**

- Classic flowing layout featuring freshly updated interiors
- Newly renovated eat-in kitchen with ample cupboard storage
- Separate lounge dining areas ideal for entertaining
- Bright and airy bathroom with second w/c
- Outdoor entertaining area with timber deck and level grassed yard
- 650sqm block with a 15.24m frontage, ideal for duplex development (STCA)  $\,$
- Timber floors throughout, split system air, external laundry
- Single garage with off-street parking for a boat or multiple cars