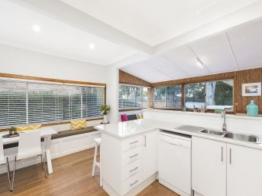

## **Prime Location**

- Classic flowing layout featuring freshly updated interiors
- Newly renovated eat-in kitchen with ample cupboard storage
- Separate lounge dining areas ideal for entertaining
- Bright and airy bathroom with second w/c
- Outdoor entertaining area with timber deck and level grassed yard
- 650sqm block with a 15.24m frontage, ideal for duplex development (STCA)  $\,$
- Timber floors throughout, split system air, external laundry
- Single garage with off-street parking for a boat or multiple cars