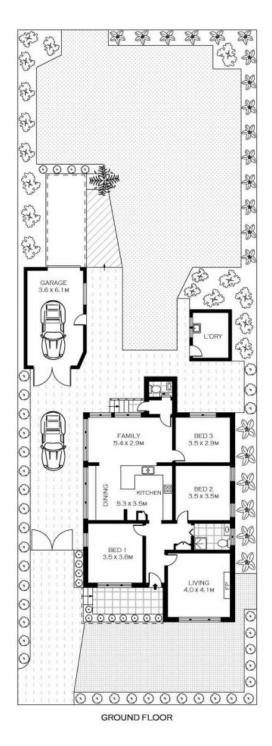

## **Prime Location**

- Classic flowing layout featuring freshly updated interiors
- Newly renovated eat-in kitchen with ample cupboard storage
- Separate lounge dining areas ideal for entertaining
- Bright and airy bathroom with second w/c
- Outdoor entertaining area with timber deck and level grassed yard
- 650sqm block with a 15.24m frontage, ideal for duplex development (STCA)  $\,$
- Timber floors throughout, split system air, external laundry
- Single garage with off-street parking for a boat or multiple cars

Price:

Auction, unless sold prior

**Lucas Harwood** 

0431 001 001

SCALE (METRES)

PLANS SHOWN ONLY INDICATIVE OF LAYOUT. DIMENSIONS ARE APPROXIMATE.
Floor plans by www.remaustralia.com.
Ref. No. 9517

Harwood
PROPERTY AGENTS