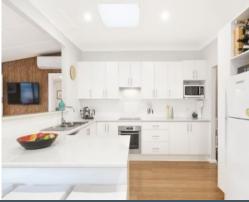

## **Prime Location**

- Classic flowing layout featuring freshly updated interiors
- Newly renovated eat-in kitchen with ample cupboard storage
- Separate lounge dining areas ideal for entertaining
- Bright and airy bathroom with second w/c
- Outdoor entertaining area with timber deck and level grassed yard
- 650sqm block with a 15.24m frontage, ideal for duplex development (STCA)  $\,$
- Timber floors throughout, split system air, external laundry
- Single garage with off-street parking for a boat or multiple cars