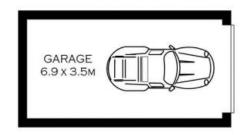

## **Easy Living**

- Stylish light-filled interiors enhanced by only one common wall
- Well-designed layout featuring lounge and adjoining dining
- Sleek kitchen with brand new stainless steel appliances
- Private north facing undercover balcony, ideal for entertaining
- Double sized bedrooms with built-ins and timber shutters
- Full sized renovated bathroom with floor to ceiling tiles
- Tiled floors, ceiling fans, reverse cycle air conditioning  $% \left( 1\right) =\left( 1\right) \left( 1\right)$
- Single lock up garage with auto garage door