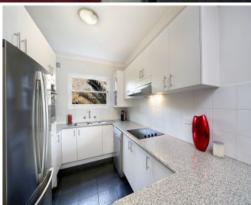

## **Easy Living**

- Stylish light-filled interiors enhanced by only one common wall
- Well-designed layout featuring lounge and adjoining dining
- Sleek kitchen with brand new stainless steel appliances
- Private north facing undercover balcony, ideal for entertaining
- Double sized bedrooms with built-ins and timber shutters
- Full sized renovated bathroom with floor to ceiling tiles
- Tiled floors, ceiling fans, reverse cycle air conditioning  $% \left( 1\right) =\left( 1\right) \left( 1\right)$
- Single lock up garage with auto garage door