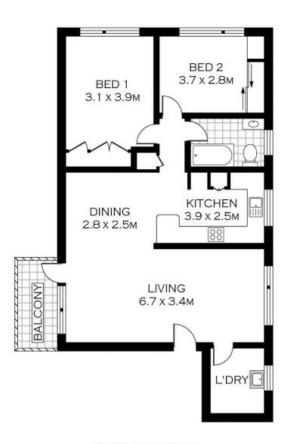

## **Easy Living**

- Stylish light-filled interiors enhanced by only one common wall
- Well-designed layout featuring lounge and adjoining dining
- Sleek kitchen with brand new stainless steel appliances
- Private north facing undercover balcony, ideal for entertaining
- Double sized bedrooms with built-ins and timber shutters
- Full sized renovated bathroom with floor to ceiling tiles
- Tiled floors, ceiling fans, reverse cycle air conditioning  $% \left( 1\right) =\left( 1\right) \left( 1\right)$
- Single lock up garage with auto garage door