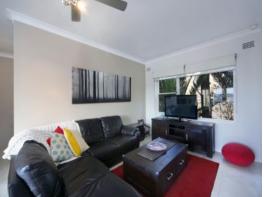

## **Easy Living**

- Stylish light-filled interiors enhanced by only one common wall
- Well-designed layout featuring lounge and adjoining dining
- Sleek kitchen with brand new stainless steel appliances
- Private north facing undercover balcony, ideal for entertaining
- Double sized bedrooms with built-ins and timber shutters
- Full sized renovated bathroom with floor to ceiling tiles
- Tiled floors, ceiling fans, reverse cycle air conditioning  $% \left( 1\right) =\left( 1\right) \left( 1\right)$
- Single lock up garage with auto garage door