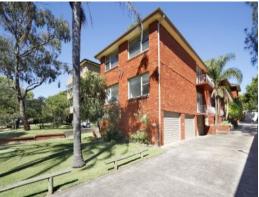

1/9 Kiora Road Miranda, NSW









## **Easy Living**

- Stylish light-filled interiors enhanced by only one common wall
- Well-designed layout featuring lounge and adjoining dining
- Sleek kitchen with brand new stainless steel appliances
- Private north facing undercover balcony, ideal for entertaining
- Double sized bedrooms with built-ins and timber shutters
- Full sized renovated bathroom with floor to ceiling tiles
- Tiled floors, ceiling fans, reverse cycle air conditioning  $% \left( 1\right) =\left( 1\right) \left( 1\right)$
- Single lock up garage with auto garage door

**Price:** \$608000



**Lucas Harwood** 

0431 001 001







FRIST FLOOR



1/9 KIORA ROAD MIRANDA



1/9 Kiora Road

Miranda, NSW