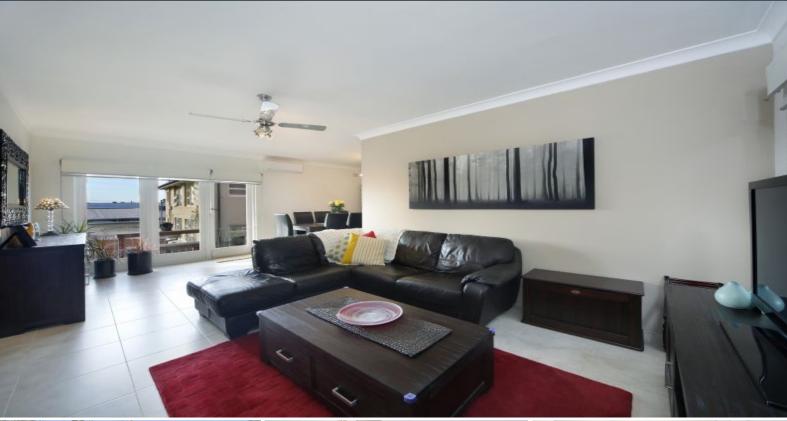

## **Easy Living**

- Stylish light-filled interiors enhanced by only one common wall
- Well-designed layout featuring lounge and adjoining dining
- Sleek kitchen with brand new stainless steel appliances
- Private north facing undercover balcony, ideal for entertaining
- Double sized bedrooms with built-ins and timber shutters
- Full sized renovated bathroom with floor to ceiling tiles
- Tiled floors, ceiling fans, reverse cycle air conditioning  $% \left( 1\right) =\left( 1\right) \left( 1\right)$
- Single lock up garage with auto garage door