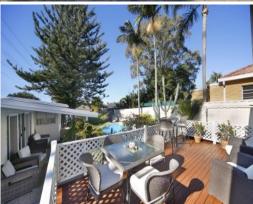

## **Dual Living**

- Generous lounge plus formal dining and casual meals space
- Downlights throughout, large bedrooms, all with built-in robes
- Central living room, fire place and new carpet throughout
- Bright and airy dine-in family kitchen opens to large sunroom
- Large entertainers deck overlooking in-ground pool and yard
- Separate granny flat with modern kitchen and bathroom
- Slick full sized bathroom, internal laundry
- Carport plus off-street parking for multiple cars