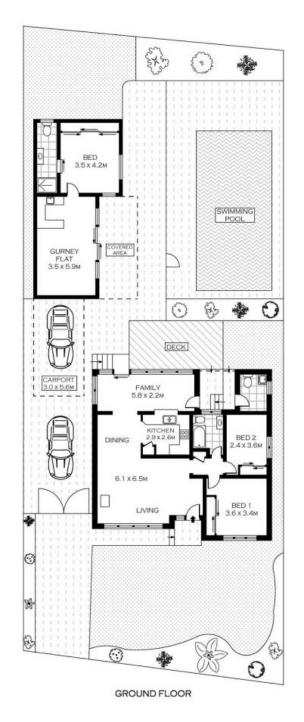

112 Sylvania Road Miranda, NSW

## **Dual Living**

- Generous lounge plus formal dining and casual meals space
- Downlights throughout, large bedrooms, all with built-in robes
- Central living room, fire place and new carpet throughout
- Bright and airy dine-in family kitchen opens to large sunroom
- Large entertainers deck overlooking in-ground pool and yard
- Separate granny flat with modern kitchen and bathroom
- Slick full sized bathroom, internal laundry
- Carport plus off-street parking for multiple cars

Price: \$930000

**Lucas Harwood** 

0431 001 001

INT:84.83M2

PLANS SHOWN ONLY INDICATIVE OF LAYOUT. DIMENSIONS ARE APPROXIMATE. Ploor plans by www.remaustralia.com

Har\ood

112 SYLVANIA ROAD

**MIRANDA** 