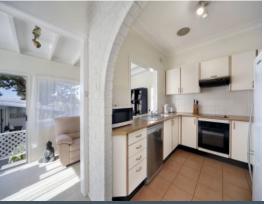

## **Dual Living**

- Generous lounge plus formal dining and casual meals space
- Downlights throughout, large bedrooms, all with built-in robes
- Central living room, fire place and new carpet throughout
- Bright and airy dine-in family kitchen opens to large sunroom
- Large entertainers deck overlooking in-ground pool and yard
- Separate granny flat with modern kitchen and bathroom
- Slick full sized bathroom, internal laundry
- Carport plus off-street parking for multiple cars