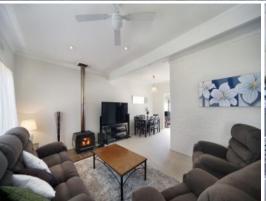

## **Dual Living**

- Generous lounge plus formal dining and casual meals space
- Downlights throughout, large bedrooms, all with built-in robes
- Central living room, fire place and new carpet throughout
- Bright and airy dine-in family kitchen opens to large sunroom
- Large entertainers deck overlooking in-ground pool and yard
- Separate granny flat with modern kitchen and bathroom
- Slick full sized bathroom, internal laundry
- Carport plus off-street parking for multiple cars